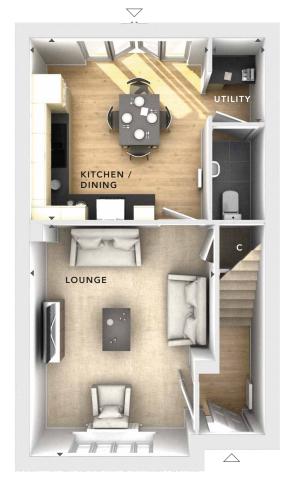

#### GROUND FLOOR:

LOUNGE 3.75m x 4.75m 12'3" x 15'7"

**KITCHEN / DINING** 3.63m x 3.69m 11'11" x 12'1"

**UTILITY** 1.05m x 1.70m 3'5" x 5'7"

CLOAKS

**GROUND** FLOOR

FIRST Floor