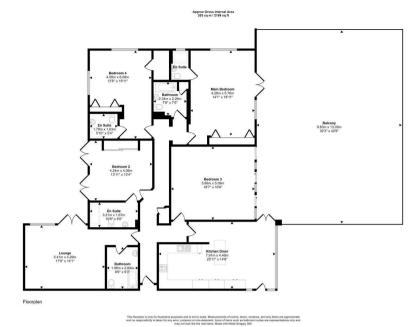

## Lyon Road

Harrow • Middlesex • HA1 2EX PCM: £3,500 PCM

coopers est 1986

We are delighted to present this EXCEPTIONAL four-bedroom penthouse apartment, in a luxurious built development in the heart of Harrow. Offering breathtaking panoramic views of Harrow-on-the-Hill and across London, the property features a spacious reception room leading onto a large balcony, a fully fitted designer kitchen with granite worktops, and an open-plan dining area. The generous master bedroom boasts a walk-in wardrobe, en-suite bathroom, and private balcony, while the second bedroom also benefits from an en-suite

Two additional well-proportioned bedrooms, a stylish bathroom, and a guest cloakroom complete the accommodation. Additional features include climate control heating, ample storage space, underground parking and access to super communal amenities, Ideally situated, the development is moments from Harrow's excellent selection of shops, bars, and restaurants, as well as green open spaces and golf courses.

## Penthouse

Four spacious bedrooms

Five luxury bathrooms

Open terrace area

Stvlish kitcher

Close to local amenties

Walking distance to Harrow on the Hill Station

Underground parking