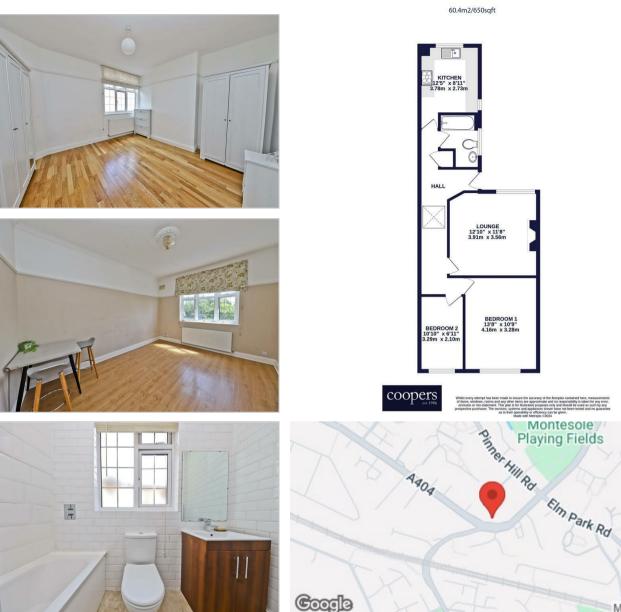

## Pinner Green

Pinner • • HA5 2AB PCM: £1,600 PCM

FIRST FLOOR

Two Bedrooms One Bathroom **Excellent** Location Fitted Kitchen Modernised Close to local amenties Spacious Layout Close to Pinner Station Unfurnished Available Immediately