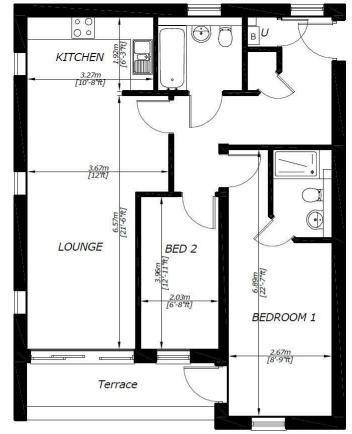

## Metro House

Northwood • Middlesex • HA6 1BX PCM: £1,800 PCM

coopers est 1986

From the AWARD WINNING DEVELOPERS Clearview Homes, COOPERS are DELIGHTED to present to the market this SUPERB TWO BEDROOM APARTMENT, situated in a HIGHLY SOUGHT AFTER LOCATION within WALKING DISTANCE to several local High Streets and a variety of TRANSPORT LINKS. Boasting an IMMACULATE FINISH throughout, this carefully designed executive apartment briefly comprises: generously proportioned lounge, contemporary open plan kitchen with integrated appliances, spacious bedrooms with the master boasting an en-suite and a stunning family bathroom. Other benefits include; gas central heating, double glazing and balcony.

Offered Unfurnished and available in May

Local authority: London Borough of Hillingdon Council Tax: Band D

Two bedrooms

Balcony

Gas central heating

Walking distance to local amenities

Close to Northwood Tube Station

Double glazing

=n-suite

Close to Northwood HQ (NATO)

First Floor

Available in October

**Available Date** 27th May 2025

0208 017 6000 18 Bridge Street, Pinner, Middlesex, HA5 3JF pinner@coopersresidential.co.uk