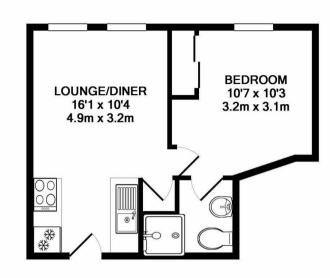

## TOTAL APPROX. FLOOR AREA 286 SQ.FT. (26.6 SQ.M.)

Whilst every attempt has been made to ensure the accuracy of the floor plan contained here, measurements of doors, windows, rooms and any other items are approximate and no responsibility is taken for any error, omission, or mis-statement. This plan is for illustrative purposes only and should be used as such by any prospective purchaser. The services, systems and appliances shown have not been tested and no guarantee as to their operability or efficiency can be given Made with Metropix ©2019