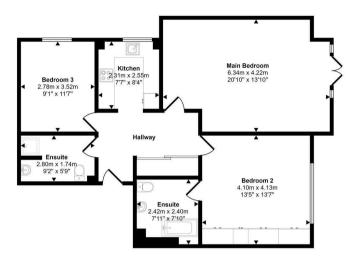

Available Date 30th June 2025

Approx Gross Internal Area 82 sq m / 885 sq ft

Floorplan

This floorplan is only for illustrative purposes and is not to scale. Measurements of rooms, doors, windows, and any items are approximate and no responsibility is taken for any error, omission or mis-statement. Icons of items such as bathroom suites are representations only and may not took like the real items. Made with Made Snappy 360.