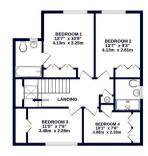

Off street parking

Close to local amenties

One W/C

Unfurnished

Available Immediately

**Available Date** 17th April 2025

TOTAL FLOOR AREA: 1497 sq.ft. (139.1 sq.m.) approx.

Whits every atterity has been made to ensure the accuracy of the floorpint occasioned here, measurement of doors, wildows, current and sq. of them as an approximate and so insignately in tables fit any error of the sq. of