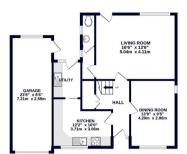

Off street parking

Close to local amenties

One W/C

Unfurnished

Available Immediately

**Available Date** 17th April 2025

TOTAL FLOOR AREA: 1497 sq.ft. (139.1 sq.m.) approx.

Whits every atterity has been made to ensure the accuracy of the floorpint occasioned here, measurement of doors, wildows, current and sq. of them as an approximate and so insignately in tables fit any error of the sq. of