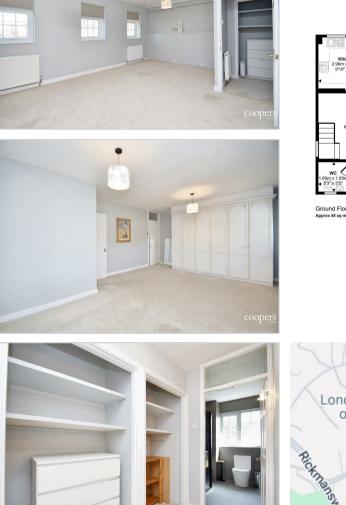

The ground floor of this superb property briefly comprises: welcoming entrance hall, downstairs WC, modern kitchen/breakfast room and integral garage. The first floor briefly comprises a generously proportioned lounge, modern family bathroom, spacious bedroom, with two larger than average bedrooms making up the second floor (dressing room and en suite bathroom to master).

Available Date 12th April 2025

Provide State of Sta

This floorplan is only for illustrative purposes and is not to scale. Measurements of rooms, doors, windows, and any items are approximat and no responsibility is taken for any error, omission or mis-statement. Icons of items such as bathroom suites are representations only ar may not look like the real releas. Made with Made Snappy 380.