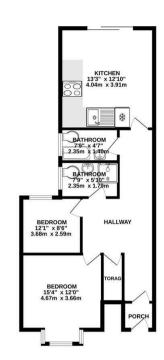

## **Butler Road**

Harrow • Middlesex • HA1 4DS PCM: £1,650 PCM

coopers est 1986

Available in April and offered unfurnished.

Local authority: London Borough of Harrow Council tax: Band C

Ground floor maisonette

Two spacious bedrooms

Walking distance to West Harrow & Harrow on the Hill

Station

Private garden

Stylish kitchen

Off street parking

Gas central heating

Open plan kitchen/lounge