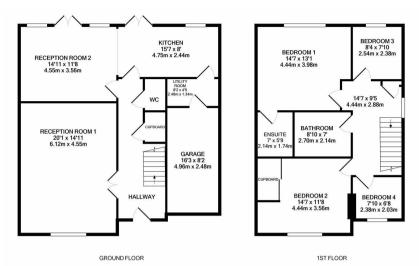

## Courtlands Drive

Watford • Hertfordshire • WD17 4JA PCM: £2,500 PCM

coopers
est 1986

Semi detached house

Off street parking

Close to Northwood HQ

Private Garden

Stylish kitchen

Garage converted to Gym

Unfurnished

Available in November

**Available Date** 13th June 2025

0208 017 6000 18 Bridge Street, Pinner, Middlesex, HA5 3JF pinner@coopersresidential.co.uk

CoopersResidential.co.uk