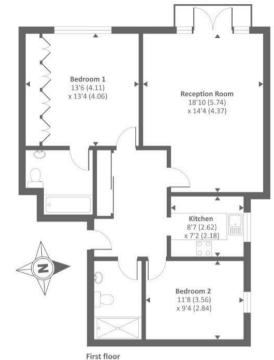

## Kewferry Drive

Northwood • Middlesex • HA6 2NF PCM: £2,300 PCM

A BEAUTIFUL presented TWO bedroom, two bathroom apartment benefiting from a wonderfully quiet aspect, set within walking distance to Northwood High Street and it's variety of amenities. This stunning residence boasts an impressive floorplan, showcasing spacious rooms and ready made for an exceptional lifestyle. A wonderful opportunity to own a property in an enviable location. Garage Included

Walking distance to local amenties

Off steet parking

Garage

Unfurnished

Available Immediately

Available Date 24th March 2025

Approx. Gross internal floor area 860 SQFT / 80 SQM

0208 017 6000 18 Bridge Street, Pinner, Middlesex, HA5 3JF pinner@coopersresidential.co.uk