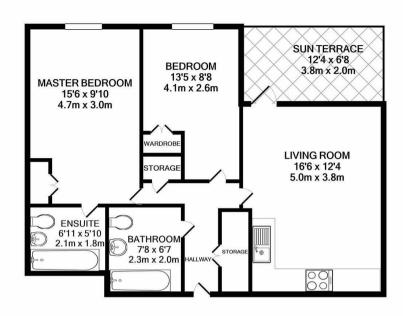

Luxury apartment

Top floor

Two spacious bedrooms

Modern fitted kitchen

Close to local amenities

En-suite

Underfloor heating

Balcony

## TOTAL APPROX. FLOOR AREA 619 SQ.FT. (57.5 SQ.M.)

Whilst every attempt has been made to ensure the accuracy of the floor plan contained here, measurements of doors, windows, rooms and any other items are approximate and no responsibility is taken for any error, omission, or mis-statement. This plan is for illustrative purposes only and should be used as such by any prospective purchaser. The services, systems and appliances shown have not been tested and no guarantee as to their operability or efficiency can be given Made with Metropix @2020