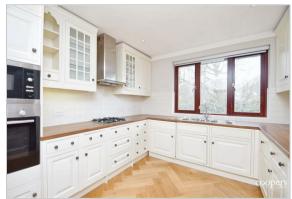

The property boasts a separate modern kitchen, thoughtfully designed with high end finishes, sleek cabinetry, and premium integrated appliances. The spacious living room is perfect for both relaxation and entertaining, enhanced by a stylish bar area. Double doors open onto an expansive private roof terrace, offering breathtaking panoramic views, an idyllic setting for alfresco dining and outdoor relaxation.