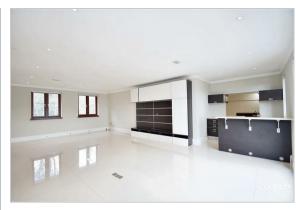

The property boasts a separate modern kitchen, thoughtfully designed with high end finishes, sleek cabinetry, and premium integrated appliances. The spacious living room is perfect for both relaxation and entertaining, enhanced by a stylish bar area. Double doors open onto an expansive private roof terrace, offering breathtaking panoramic views, an idyllic setting for alfresco dining and outdoor relaxation.