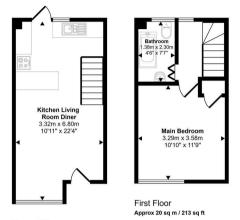

Stylish kitchen

Tiled bathroom

Walking distance to local amenties

Unfurnished

Available in April

Available Date 10th April 2025

Approx Gross Internal Area 41 sg m / 443 sg ft

Ground Floor Approx 21 sq m / 230 sq ft

This floorplan is only for illustrative purposes and is not to scale. Measurements of rooms, doors, windows, and any items are approximate and no responsibility is taken for any error, omission or mis-statement. Loons of items such as bathroom suites are representations only and may not look liste the real items. Made with Made Snappy 360.