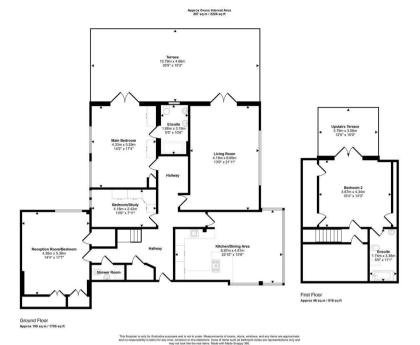

## Lyon Road

Harrow • Middlesex • HA1 2EX PCM: £3,000 PCM

coopers est 1986

We are delighted to present this EXCEPTIONAL four-bedroom penthouse apartment, in a luxurious built development in the heart of Harrow. Offering breathtaking panoramic views of Harrow-on-the-Hill and across London, the property features a spacious reception room leading onto a large balcony, a fully fitted designer kitchen with granite worktops, and an open-plan dining area. The generous master bedroom boasts a walk-in wardrobe, en-suite bathroom, and private balcony, while the second bedroom also benefits from an en-suite

Two additional well-proportioned bedrooms, a stylish bathroom, and a guest cloakroom complete the accommodation. Additional features include climate control heating, ample storage space, underground parking and access to superb communal amenities, Ideally situated, the development is moments from Harrow's excellent selection of shops, bars, and restaurants, as well as green open spaces and aolf courses.

Duplux Penthouse

Four spacious bedrooms

Three luxury bathrooms

Underground parking

Close to local amenties

Walking distance to Harrow on the Hill Station

Stylish kitchen

Open terrace area