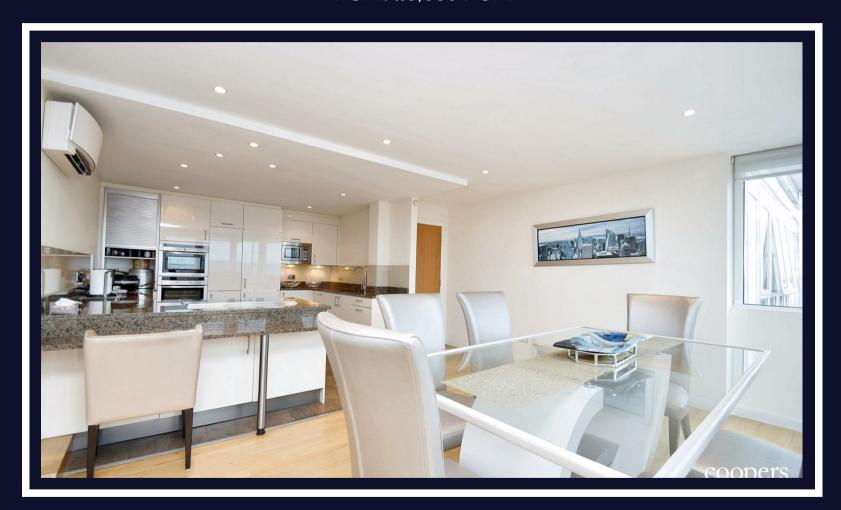

## Lyon Road

Harrow • Middlesex • HA1 2EX PCM: £3,000 PCM

coopers est 1986

We are delighted to present this EXCEPTIONAL four-bedroom penthouse apartment, in a luxurious built development in the heart of Harrow. Offering breathtaking panoramic views of Harrow-on-the-Hill and across London, the property features a spacious reception room leading onto a large balcony, a fully fitted designer kitchen with granite worktops, and an open-plan dining area. The generous master bedroom boasts a walk-in wardrobe, en-suite bathroom, and private balcony, while the second bedroom also benefits from an en-suite

Duplux Penthouse

Four spacious bedrooms

Three luxury bathrooms

Underground parking

Close to local amenties

Walking distance to Harrow on the Hill Station

Stylish kitchen

Open terrace area