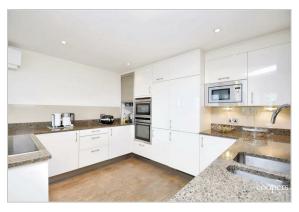

## Lyon Road

Harrow • Middlesex • HA1 2EX PCM: £3,000 PCM

coopers est 1986

We are delighted to present this EXCEPTIONAL four-bedroom penthouse apartment, in a luxurious built development in the heart of Harrow. Offering breathtaking panoramic views of Harrow-on-the-Hill and across London, the property features a spacious reception room leading onto a large balcony, a fully fitted designer kitchen with granite worktops, and an open-plan dining area. The generous master bedroom boasts a walk-in wardrobe, en-suite bathroom, and private balcony, while the second bedroom also benefits from an en-suite

Duplux Penthouse

Four spacious bedrooms

Three luxury bathrooms

Underground parking

Close to local amenties

Walking distance to Harrow on the Hill Station

Stylish kitchen

Open terrace area