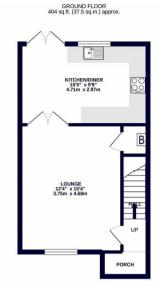

## Sedgwick Avenue

Uxbridge • Middlesex • UB10 9DF PCM: £2,000 PCM

coopers est 1986

Coopers are proud to market this FANTASTIC THREE bedroom end terrace family home in Hillingdon

This great house comprises of SPACIOUS living room leading to a fully fitted kitchen with appliances and dining area and enclosed rear garden. Upstairs has two double bedrooms and a further single bedroom or study, with a larger than average modern bathroom with bathtub and shower. Completed with drivewar parking for convenience.

Short distance from local amenties

Unfurnished

Available in May

Available Date
3rd May 2025

1ST FLOOR 391 sq.ft. (36.3 sq.m.) approx.

TOTAL FLOOR AREA: 795 sqft. (73.9 sq.m.) approx.

White every alteret has been each be seruse the accuracy of the floorpact cortaine flow, measurements of the service and applicance shown have not been tested and no guarantee and to the service of the service o