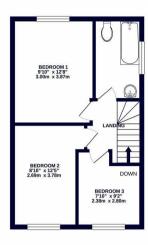

## Sedgwick Avenue

Uxbridge • Middlesex • UB10 9DF PCM: £2,000 PCM

coopers est 1986

Coopers are proud to market this FANTASTIC THREE bedroom end terrace family home in Hillingdon

This great house comprises of SPACIOUS living room leading to a fully fitted kitchen with appliances and dining area and enclosed rear garden. Upstairs has two double bedrooms and a further single bedroom or study, with a larger than average modern bathroom with bathtub and shower. Completed with drivewar parking for convenience.

Short distance from local amenties

Unfurnished

Available in May

Available Date
3rd May 2025

1ST FLOOR 391 sq.ft. (36.3 sq.m.) approx.

TOTAL FLOOR AREA: 795 sqft. (73.9 sq.m.) approx.

White every alteret has been each be seruse the accuracy of the floorpact cortaine flow, measurements of the service and applicance shown have not been tested and no guarantee and to the service of the service o