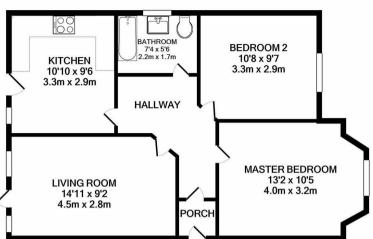

## TOTAL APPROX. FLOOR AREA 584 SQ.FT. (54.2 SQ.M.)

Whilst every attempt has been made to ensure the accuracy of the floor plan contained here, measurements of doors, windows, rooms and any other items are approximate and no responsibility is taken for any error, omission, or mis-statement. This plan is for illustrative purposes only and should be used as such by any prospective purchaser. The services, systems and appliances shown have not been tested and no guarantee as to their operability or efficiency can be given Made with Metropix @2021