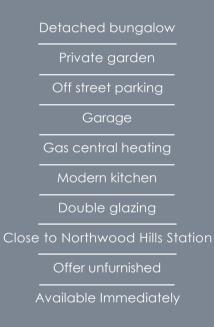

## Highland Road

Northwood • Middlesex • HA6 1JP PCM: £2,250 PCM

We are delighted to present to the market this SPACIOUS and WELL PRESENTED two bedroom DETACHED BUNGALOW. Offered in SUPERB CONDITION throughout this GENEROUSLY PROPORTIONED property briefly comprises: welcoming entrance hall, two double bedrooms, modern kitchen, family bathroom and beautifully maintained private rear garden. Other benefits include off street parking, garage, gas central heating and double glazing.

Offer Unfurnished and Available IMMEDIATELY

Local authority: London Borough of Hillingdon Council tax: Band E

Available Date 18th October 2024