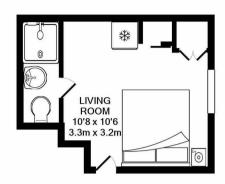

## TOTAL APPROX. FLOOR AREA 131 SQ.FT. (12.2 SQ.M.)

Whilst every attempt has been made to ensure the accuracy of the floor plan contained here, measurements of doors, windows, rooms and any other items are approximate and no responsibility is taken for any error, omission, or mis-statement. This plan is for illustrative purposes only and should be used as such by any prospective purchaser. The services, systems and appliances shown have not been tested and no guarantee as to their operability or efficiency can be given