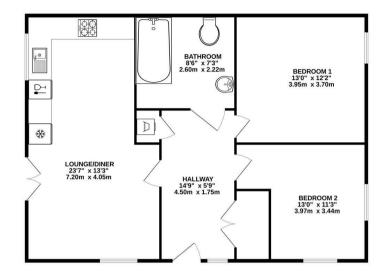

## GROUND FLOOR 753 sq.ft. (70.0 sq.m.) approx.

0208 017 6000 18 Bridge Street, Pinner, Middlesex, HA5 3JF pinner@coopersresidential.co.uk

Coopers Residential.co.uk

Important Notice: These particulars, whilst believed to be accurate are set out as a general outline only for guidance and do not constitute any part of an offer or contract. Intending purchasers should not rely on them as statements or representation of fact, but must satisfy themselves by inspection or otherwise has the authority to make or give any representation or warranty in respect of the property.