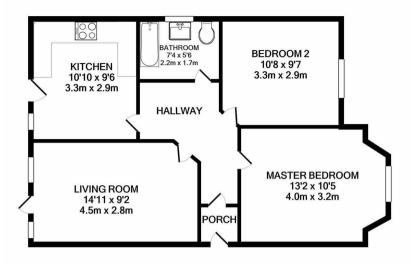

## TOTAL APPROX. FLOOR AREA 584 SQ.FT. (54.2 SQ.M.)

Whilst every attempt has been made to ensure the accuracy of the floor plan contained here, measurements of doors, windows, rooms and any other items are approximate and no responsibility is taken for any error, omission, or mis-statement. This plan is for illustrative purposes only and should be used as such by any prospective purchaser. The services, systems and appliances shown have not been tested and no guarantee as to their operability or efficiency can be given Made with Metropix ©2021