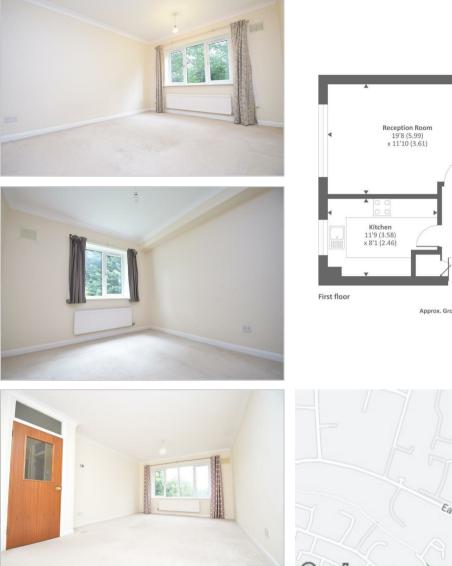

## Woodhouse Eaves

Northwood • Middlesex • HA6 3NF PCM: £1,600 PCM

A BEAUTIFUL FIRST FLOOR APARTMENT situated on one of Northwood's ESTABLISHED ROADS. Secured with a PHONE ENTRY SYSTEM, this fantastic property is complete with; entrance hall, SPACIOUS LOUNGE, two bedrooms with fitted wardrobes, well maintained communal gardens, kitchen with white goods and family bathroom. Includes GARAGE.