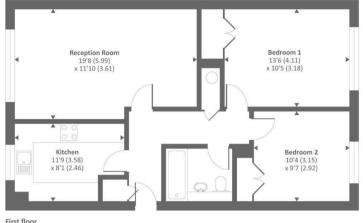

Spacious lounge

Unfurnished

Available in September

Available Date 19th September 2024

Approx. Gross internal floor area 747 SQFT / 69.3 SQM

0208 017 6000 18 Bridge Street, Pinner, Middlesex, HA5 3JF pinner@coopersresidential.co.uk