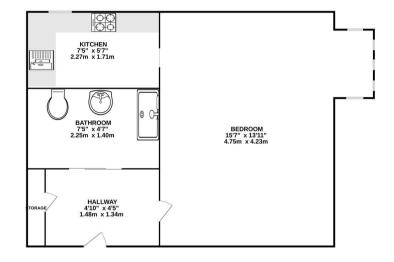

## GROUND FLOOR 301 sq.ft. (28.0 sq.m.) approx.

TOTAL FLOOR AREA: 301 sq.ft. [28.0 sq.m.] approx.

Whist every strengt hat been made to ensure the accuracy of the footigin contained here, instaurement of does, windows, months and any other farms are appearance and on responsibly in taken to any error orisistion or rise statement. The pain is not in facilitative process certification and any other farms are appearance and on responsibly in taken to any error orisistion or rise statement. The pain in the flushable proposes only and should be used and such by any prospective purchaset. The services, systems and appliances shown have not been tested and no guarante as to their operability or efficiency can be given.