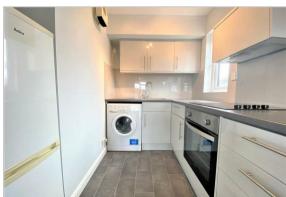

Features include a large studio room, recently refurbished kitchen with appliances, bathroom with shower, good storage throughout, allocated parking and further on street parking available.

Offered Unfurnished and available in September

Local Authority: London Borough of Hillingdon
Council Tax: Band B

Spacious Studio Apartment

Newly Refurbished

Fitted Kitchen with Appliances

Bathroom with Shower Cubicle

Unfurnished

Allocated Parking

Walking Distance to West Drayton Station