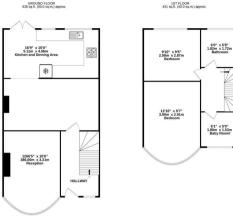

## Mount Park Road

Pinner • Middlesex • HA5 2JR PCM: £2,500 PCM

coopers est 1986

This extended family home, featuring THREE double bedrooms and a study, is located on a POPULAR tree-lined road. The accommodation includes an entrance hallway with doors leading to both reception rooms. The second reception room opens to a MODERN kitchen that overlooks a well-maintained south-west-facing garden. A staircase ascends to the first-floor landing, providing access to two double bedrooms, a study, and a modern bathroom. The second floor is dedicated to the master bedroom, which includes an adjoining shower room. Additionally, the property offers off-street parking at the front for two cars.

Unfurnished

Available Immediately

**Available Date** 30th May 2024

TOTAL FLOOR AREA: 1055sq.ft. (98.0 sq.m.) approx.

White every attempt has been made to ensure the accuracy of the footpoint contained here, measurements of doors, windows, more mad any other them are approximation on engosysticity is taken for any error, oriestion or rind-statement. This plan is not indicated purposes only and should be used as such by any proposely purpose. The service, symposition or the statement of the plan is not indicated by purpose only and should be used as such by any proposely purpose. The service, symposition of the service is not to the service of the ser