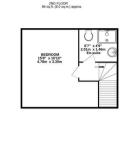

## Mount Park Road

Pinner • Middlesex • HA5 2JR PCM: £2,500 PCM

coopers est 1986

This extended family home, featuring THREE double bedrooms and a study, is located on a POPULAR tree-lined road. The accommodation includes an entrance hallway with doors leading to both reception rooms. The second reception room opens to a MODERN kitchen that overlooks a well-maintained south-west-facing garden. A staircase ascends to the first-floor landing, providing access to two double bedrooms, a study, and a modern bathroom. The second floor is dedicated to the master bedroom, which includes an adjoining shower room. Additionally, the property offers off-street parking at the front for two cars.

Unfurnished

Available Immediately

**Available Date** 30th May 2024

TOTAL FLOOR AREA: 1055sq.ft. (98.0 sq.m.) approx.

White every attempt has been made to ensure the accuracy of the footpoint contained here, measurements of doors, windows, more mad any other them are approximation on engosysticity is taken for any error, oriestion or rind-statement. This plan is not indicated purposes only and should be used as such by any proposely purpose. The service, symposition or the statement of the plan is not indicated by purpose only and should be used as such by any proposely purpose. The service, symposition of the service is not to the service of the ser