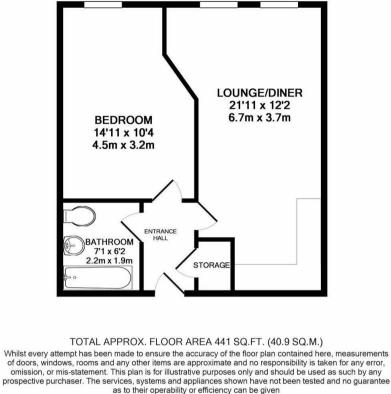

Unfurnished

Available in August

Available Date 9th August 2024

Made with Metropix ©2019

0208 017 6000 18 Bridge Street, Pinner, Middlesex, HA5 3JF pinner@coopersresidential.co.uk

CoopersResidential.co.uk

Important Notice: These particulars, whilst believed to be accurate are set out as a general outline only for guidance and do not constitute any part of an offer or contract. Intending purchasers should not rely on them as statements or representation of fact, but must satisfy themselves by inspection or otherwise has the authority to make or give any representation or warranty in respect of the property.