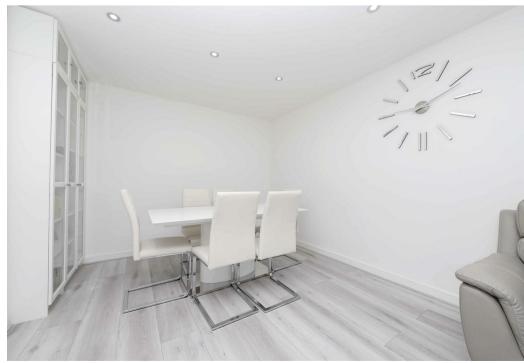

The nicely-presented and well-proportioned accommodation briefly comprises; secure communal entrance, lift and stairs to second floor, entrance hall with large storage cupboard and combination boiler, bathroom/W.C. with white three-piece suite, master bedroom with two full-length feature windows, space for double bed and has fitted wardrobes in master bedroom, bedroom two with space for double bed and wardrobe, a large reception room incorporating a defined kitchen area with attractive high-gloss units and white goods, living area with high-speed broadband connection and French doors leading to private balcony as well as a dining area with plenty of space for a family sized table and