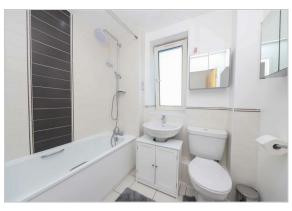

The nicely-presented and well-proportioned accommodation briefly comprises; secure communal entrance, lift and stairs to second floor, entrance hall with large storage cupboard and combination boiler, bathroom/W.C. with white three-piece suite, master bedroom with two full-length feature windows, space for double bed and has fitted wardrobes in master bedroom, bedroom two with space for double bed and wardrobe, a large reception room incorporating a defined kitchen area with attractive high-gloss units and white goods, living area with high-speed broadband connection and French doors leading to private balcony as well as a dining area with plenty of space for a family sized table and