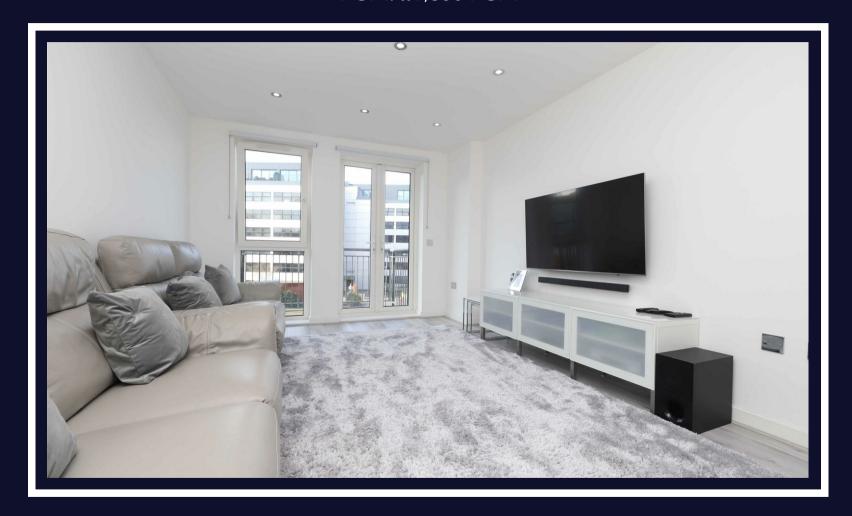

The nicely-presented and well-proportioned accommodation briefly comprises; secure communal entrance, lift and stairs to second floor, entrance hall with large storage cupboard and combination boiler, bathroom/W.C. with white three-piece suite, master bedroom with two full-length feature windows, space for double bed and has fitted wardrobes in master bedroom, bedroom two with space for double bed and wardrobe, a large reception room incorporating a defined kitchen area with attractive high-gloss units and white goods, living area with high-speed broadband connection and French doors leading to private balcony as well as a dining area with plenty of space for a family sized table and

Second floor apartment

Two spacious bedrooms

Contemporary fitted kitchen

24ft living room

Balcony

Lift access

Tiled family bathroom

Walking distance to station