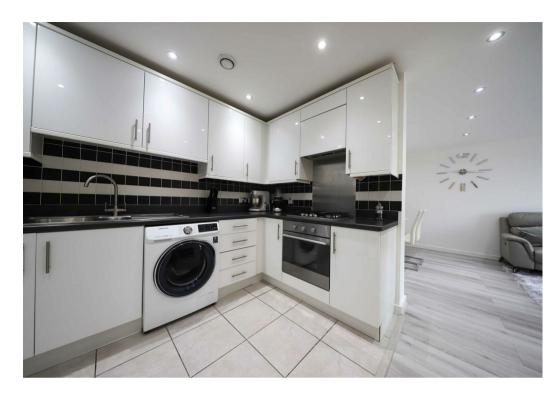

The nicely-presented and well-proportioned accommodation briefly comprises; secure communal entrance, lift and stairs to second floor, entrance hall with large storage cupboard and combination boiler, bathroom/W.C. with white three-piece suite, master bedroom with two full-length feature windows, space for double bed and has fitted wardrobes in master bedroom, bedroom two with space for double bed and wardrobe, a large reception room incorporating a defined kitchen area with attractive high-gloss units and white goods, living area with high-speed broadband connection and French doors leading to private balcony as well as a dining area with plenty of space for a family sized table and

Second floor apartment

Two spacious bedrooms

Contemporary fitted kitchen

24ft living room

Balcony

Lift access

Tiled family bathroom

Walking distance to station