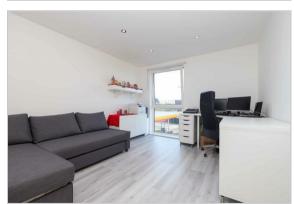

The nicely-presented and well-proportioned accommodation briefly comprises; secure communal entrance, lift and stairs to second floor, entrance hall with large storage cupboard and combination boiler, bathroom/W.C. with white three-piece suite, master bedroom with two full-length feature windows, space for double bed and has fitted wardrobes in master bedroom, bedroom two with space for double bed and wardrobe, a large reception room incorporating a defined kitchen area with attractive high-gloss units and white goods, living area with high-speed broadband connection and French doors leading to private balcony as well as a dining area with plenty of space for a family sized table and