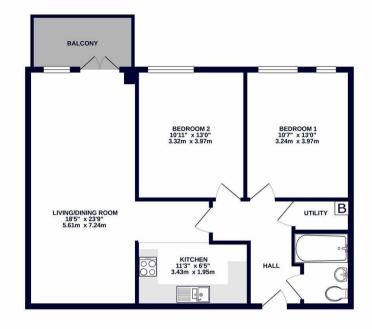

The nicely-presented and well-proportioned accommodation briefly comprises; secure communal entrance, lift and stairs to second floor, entrance hall with large storage cupboard and combination boiler, bathroom/W.C. with white three-piece suite, master bedroom with two full-length feature windows, space for double bed and has fitted wardrobes in master bedroom, bedroom two with space for double bed and wardrobe, a large reception room incorporating a defined kitchen area with attractive high-gloss units and white goods, living area with high-speed broadband connection and French doors leading to private balcony as well as a dining area with plenty of space for a family sized table and

Second floor apartment

Two spacious bedrooms

Contemporary fitted kitchen

24ft living room

Balcony

Lift access

Tiled family bathroom

Walking distance to station