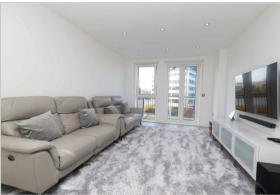

The nicely-presented and well-proportioned accommodation briefly comprises; secure communal entrance, lift and stairs to second floor, entrance hall with large storage cupboard and combination boiler, bathroom/W.C. with white three-piece suite, master bedroom with two full-length feature windows, space for double bed and has fitted wardrobes in master bedroom, bedroom two with space for double bed and wardrobe, a large reception room incorporating a defined kitchen area with attractive high-gloss units and white goods, living area with high-speed broadband connection and French doors leading to private balcony as well as a dining area with plenty of space for a family sized table and

Second floor apartment

Two spacious bedrooms

Contemporary fitted kitchen

24ft living room

Balcony

Lift access

Tiled family bathroom

Walking distance to station