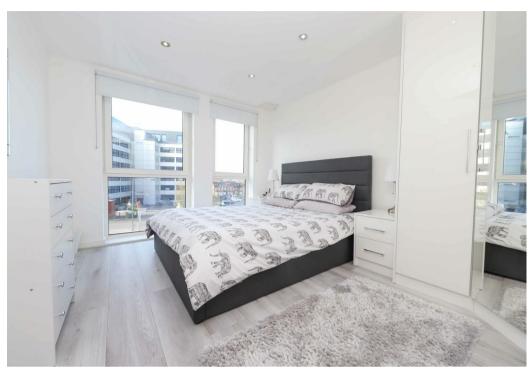

The nicely-presented and well-proportioned accommodation briefly comprises; secure communal entrance, lift and stairs to second floor, entrance hall with large storage cupboard and combination boiler, bathroom/W.C. with white three-piece suite, master bedroom with two full-length feature windows, space for double bed and has fitted wardrobes in master bedroom, bedroom two with space for double bed and wardrobe, a large reception room incorporating a defined kitchen area with attractive high-gloss units and white goods, living area with high-speed broadband connection and French doors leading to private balcony as well as a dining area with plenty of space for a family sized table and

Second floor apartment

Two spacious bedrooms

Contemporary fitted kitchen

24ft living room

Balcony

Lift access

Tiled family bathroom

Walking distance to station