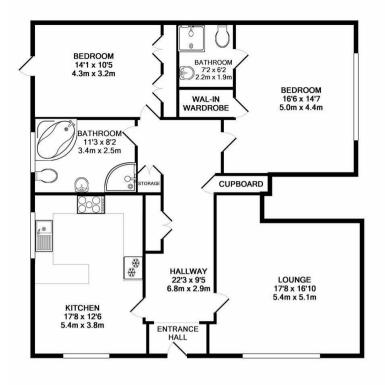

The apartment features an entrance hallway, a spacious lounge, a modern fully itted kitchen with dining area, a master bedroom with walk-in wardrobe and ensuite, a modern family bathroom with a shower cubicle, and a second double bedroom with a patio door leading to a garden area. Recently redecorated throughout, this fabulous property is ready for immediate occupation.

## TOTAL APPROX. FLOOR AREA 1238 SQ.FT. (115.0 SQ.M.)

Whilst every attempt has been made to ensure the accuracy of the floor plan contained here, measurements of doors, windows, rooms and any other items are approximate and no responsibility is taken for any error, omission, or mis-statement. This plan is for illustrative purposes only and should be used as such by any prospective purchaser. The services, systems and appliances shown have not been tested and no guarantee as to their operability of efficiency can be given Made with Metropix: ©2018