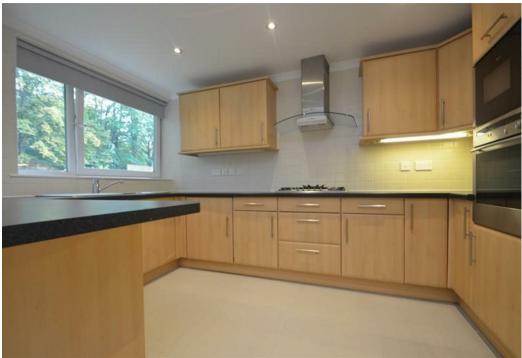

The apartment features an entrance hallway, a spacious lounge, a modern fully itted kitchen with dining area, a master bedroom with walk-in wardrobe and ensuite, a modern family bathroom with a shower cubicle, and a second double bedroom with a patio door leading to a garden area. Recently redecorated throughout, this fabulous property is ready for immediate occupation.

Modern fitted kitchen

Ground floor

Short walk to Moor Park Tube Station

Unfurnished

Available in July

**Available Date** 31st July 2024