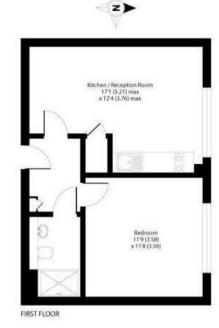

The accommodation comprises; entrance hallway with security entry-phone, a modern shower room, spacious double bedroom, a living room flooded with natural light and an open-plan fitted kitchen with high gloss units and integrated appliances. The property also benefits from allocated parking, lifts to all floors and a welcoming entrance lobby.

First floor apartment

One large bedroom

Close to local amenities

Lift access

Walking distance to Rickmansworth station

Underground parking

Wooden flooring throughout

Modern kitchen

## Swan House, Homestead Road, Rickmansworth, WD3 1FX

Representation of current layout is for identification only and is not to scale

0208 017 6000 18 Bridge Street, Pinner, Middlesex, HA5 3JF pinner@coopersresidential.co.uk