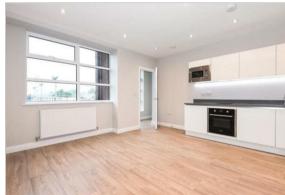

The accommodation comprises; entrance hallway with security entry-phone, a modern shower room, spacious double bedroom, a living room flooded with natural light and an open-plan fitted kitchen with high gloss units and integrated appliances. The property also benefits from allocated parking, lifts to all floors and a welcoming entrance lobby.

First floor apartment

One large bedroom

Close to local amenities

Lift access

Walking distance to Rickmansworth station

Underground parking

Wooden flooring throughout

Modern kitchen