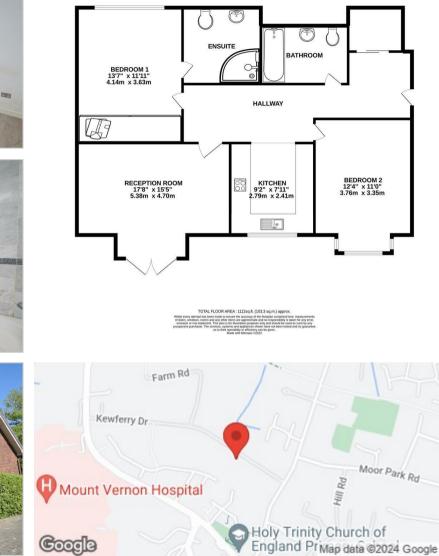

Offered unfurnished and available in June

ocal authority: London Borough of Hillingdon. Council tax: Band F

7th July 2024

GROUND FLOOR 1112 sq.ft. (103.3 sq.m.) approx.

0208 017 6000 18 Bridge Street, Pinner, Middlesex, HA5 3JF pinner@coopersresidential.co.uk