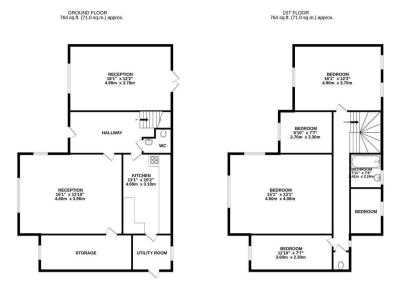

## Bourne End Road

Northwood • • HA6 3BP PCM: £3,500 PCM

Detached Residence

Five spacious bedrooms

Private garden

Close to Northwood HQ

Walking distance to local amenties

Near outstanding schools