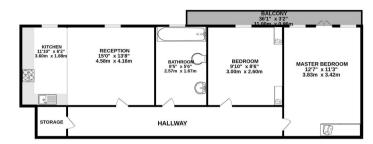

Available Date 15th May 2024

SECOND FLOOR 721 sq.ft. (67.0 sq.m.) approx.

TOTAL FLOOR AREA: 721sq.ft. (67.0 sq.m.) approx. Will revery attempt his been made to ensure the accusacy of the floorgian contained here, measurement of doors, worksow, revenue and any other teams are approarate and no insegnostibility is latent for any error properties of the second second