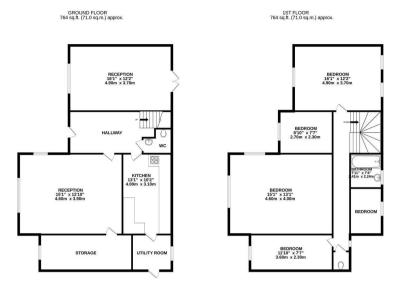

## Bourne End Road

Northwood • • HA6 3BP PCM: £3,500 PCM

Detached Residence

Five spacious bedrooms

Private garden

Close to Northwood HQ

Walking distance to local amenties

Near outstanding schools

Off street parking for multiple cars

Gas central heating

Unfurnished

Available Immediately

**Available Date** 

8th March 2024

0208 017 6000 18 Bridge Street, Pinner, Middlesex, HA5 3JF pinner@coopersresidential.co.uk