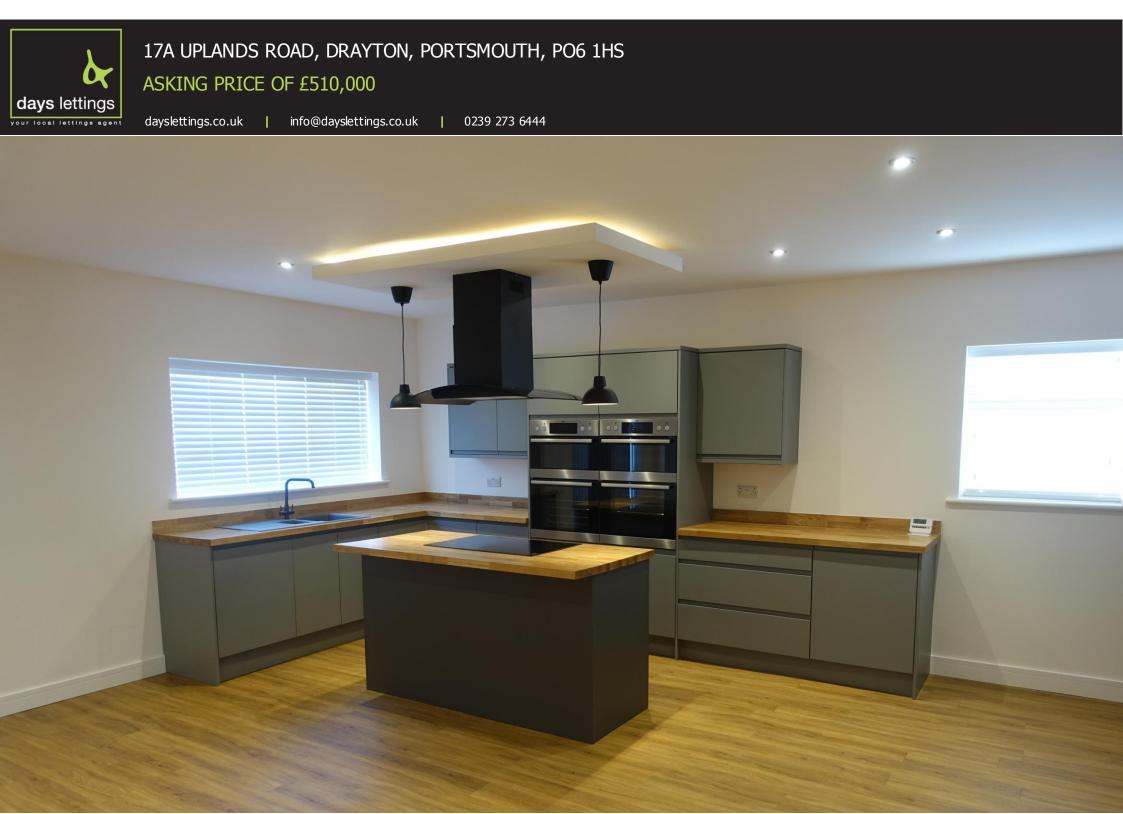

## **KITCHEN / DINER**

20' 3" x 19' 10" (6.17m x 6.05m) Camaro flooring, rear and side elevation UPVC double glazed windows, rear elevation UPVC french style doors, matching range of soft close wall and base units, pan draws, four AEG ovens, island with 5 ring induction AEG hob, extractor hood, integrated dishwasher, intergrated washing machine, space for American style fridge freezer with more units to either side, solid OAK wooden work surfaces, sink with mixer tap, window and door blinds, smooth ceiling with inset spotlights, radiators.