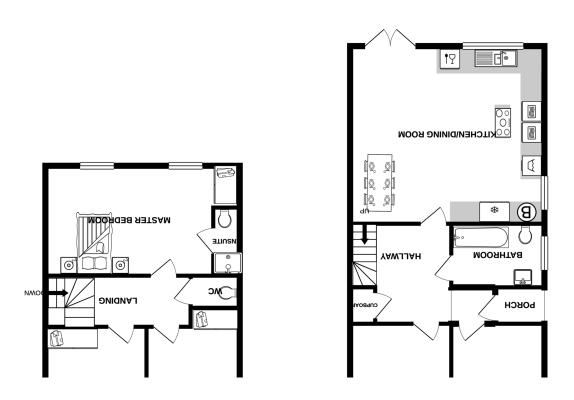

## **ENTRA NCE HALL**

11' 8" x 8' 8" (3.56m x 2.64m) Camaro flooring, radiator, storage cupboard, smooth ceiling.

# **STUDY / BEDROOM 5**

10' 1" x 12' 10" (3.07m x 3.91m) Carpet, front elevation UPVC double glazed window, radiator, smooth ceiling.

# SITTING ROOM / BEDROOM FOUR

9' 7" x 12' 10" (2.92m x 3.91m) Carpet, front elevation UPVC double glazed window, radiator, smooth ceiling.

### BATHROOM

7' 8" x 5' 10" (2.34m x 1.78m) Camaro flooring, bath with mains shower and rainfall shower head, low level push button WC, double sink with draw storage, tiled walls in principle areas, wall mounted heated towel rail, side elevation UPVC double glazed window, window blinds, smooth ceiling with inset spotlights.

## **KITCHEN / DINER**

20' 3" x 19' 10" (6.17m x 6.05m) Camaro flooring, rear and side elevation UPVC double glazed windows, rear elevation UPVC french style doors, matching range of soft close wall and base units, pan draws, four AEG ovens, island with 5 ring induction AEG hob, extractor hood, integrated dishwasher, intergrated washing machine, space for American style fridge freezer with more units to either side, solid OAK wooden work surfaces, sink with mixer tap, window and door blinds, smooth ceiling with inset spotlights, radiators.

### **STORA GE**

Understairs storage cupboard.

### **LA NDING**

Carpet, lantern skylight, smooth ceiling, doors to bedrooms and WC.

#### **MASTER BEDROOM**

19' 11" x 12' 7" (6.07m x 3.84m) Carpet, two rear elevation UPVC double glazed windows, window blinds, smooth ceilings with inset spotlights, door to en-suite.

#### **ENSUITE**

8' 3" x 2' 11" (2.51m x 0.89m) Camaro flooring, low level push button WC, shower cubicle with mains shower and rainfall head, wash hand basin with vanity cupboard, wall mounted heated towel rail, tiled in principle areas, side elevation UPVC double glazed window.

### WC

4' 4" x 2' 10" (1.32m x 0.86m) Camaro flooring, push button low level WC, wash hand basin with vanity unit, smooth ceiling.

## **BEDROOM TWO**

17' 10" x 10' 1" (5.44m x 3.07m) Carpet, radiator, front and side elevation UPVC double glazed window, window blinds, smooth ceiling.

# **BEDROOM THREE**

14' 3" x 9' 3" (4.34m x 2.82m) Carpet, radiator, front elevation UPVC double glazed window, window blinds, smooth ceiling.