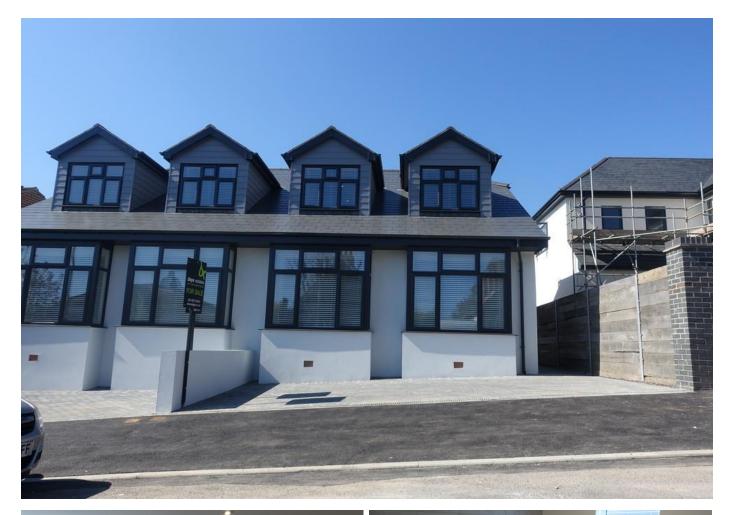

0239 273 6444 info@dayslettings.co.uk bifo@dayslettings.co.uk

see en superior and superior an

ombudsman Ombudsman Ombudsman

buyers/tenants are advised to recheck the measurements

Agents Note: Whilst every care has been taken to prepare these particulars, they are for guidance purposes only. All measurements are approximate are for guidance purposes only. All measurements are approximate are for guidance purposed on the relied upon and potential





eroob to issimo

for any error, for any error,







## **ENTRA NCE HALL**

11' 8" x 8' 8" (3.56m x 2.64m) Camaro flooring, radiator, storage cupboard, smooth ceiling.

# **STUDY / BEDROOM 5**

10' 1" x 12' 10" (3.07m x 3.91m) Carpet, front elevation UPVC double glazed window, radiator, smooth ceiling.

# SITTING ROOM / BEDROOM FOUR

9' 7" x 12' 10" (2.92m x 3.91m) Carpet, front elevation UPVC double glazed window, radiator, smooth ceiling.

### BATHROOM

7' 8" x 5' 10" (2.34m x 1.78m) Camaro flooring, bath with mains shower and rainfall shower head, low level push button WC, double sink with draw storage, tiled walls in principle areas, wall mounted heated towel rail, side elevation UPVC double glazed window, window blinds, smooth ceiling with inset spotlights.

## **KITCHEN / DINER**

20' 3" x 19' 10" (6.17m x 6.05m) Camaro flooring, r