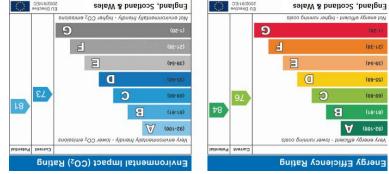

0239 273 6444 info@dayslettings.co.uk bifo@dayslettings.co.uk

see en superior and superior an

ombudsman Ombudsman Ombudsman

buyers/tenants are advised to recheck the measurements

Agents Note: Whilst every care has been taken to prepare these particulars, they are for guidance purposes only. All measurements are approximate are for guidance purposes only. All measurements are approximate are for guidance purposed on the relied upon and potential





eroob to issimo

for any error, for any error,







## **ENTRA NCE HALL**

11' 8" x 8' 8" (3.56m x 2.64m) Camaro flooring, radiator, storage cupboard, smooth ceiling.

# **STUDY / BEDROOM 5**

10' 1" x 12' 10" (3.07m x 3.91m) Carpet, front elevation UPVC double glazed window, radiator, smooth ceiling.

# SITTING ROOM / BEDROOM FOUR

9' 7" x 12' 10" (2.92m x 3.91m) Carpet, front elevation UPVC double glazed window, radiator, smooth ceiling.

### BATHROOM

7' 8" x 5' 10" (2.34m x 1.78m) Camaro flooring, bath with mains shower and rainfall shower head, low level push button WC, double sink with draw storage, tiled walls in principle areas, wall mounted heated towel rail, side elevation UPVC double glazed window, window blinds, smooth ceiling with inset spotlights.

## **KITCHEN / DINER*