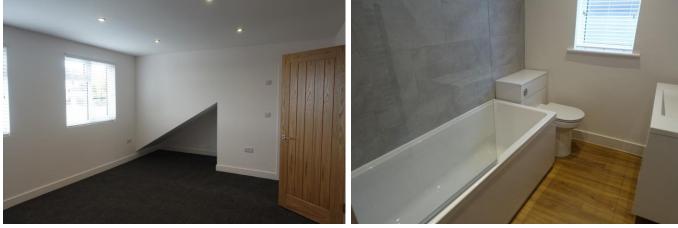

# **STUDY / BEDROOM 5**

10' 1" x 12' 10" (3.07m x 3.91m) Carpet, front elevation UPVC double glazed window, radiator, smooth ceiling.

# SITTING ROOM / BEDROOM FOUR

9' 7" x 12' 10" (2.92m x 3.91m) Carpet, front elevation UPVC double glazed window, radiator, smooth ceiling.

### BATHROOM

7' 8" x 5' 10" (2.34m x 1.78m) Camaro flooring, bath with mains shower and rainfall shower head, low level push button WC, double sink with draw storage, tiled walls in principle areas, wall mounted heated towel rail, side elevation UPVC double glazed window, window blinds, smooth ceiling with inset spotlights.