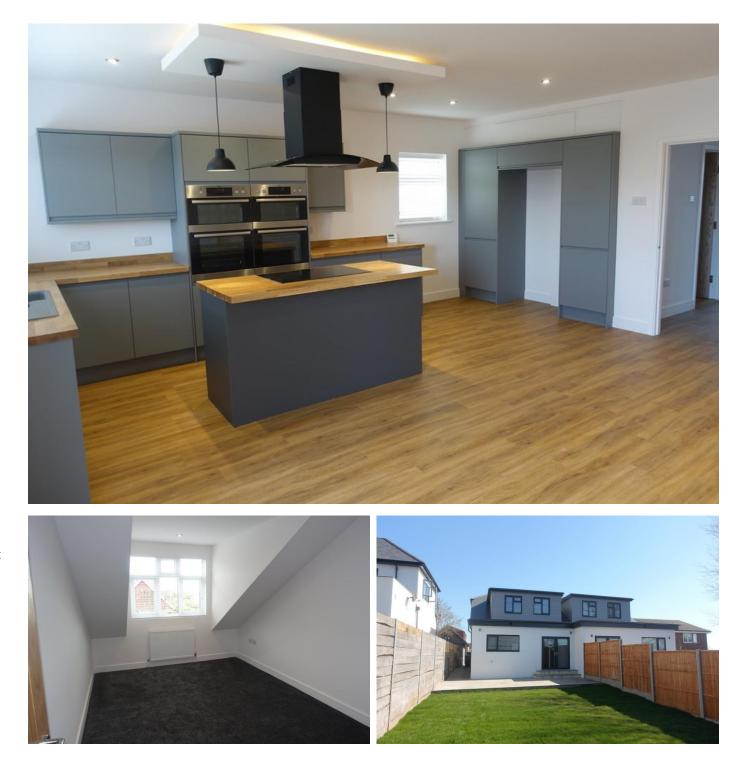

## **KITCHEN / DINER**

20' 3" x 19' 10" (6.17m x 6.05m) Camaro flooring, rear and side elevation UPVC double glazed windows, rear elevation UPVC french style doors, matching range of soft close wall and base units, pan draws, four AEG ovens, island with 5 ring induction AEG hob, extractor hood, integrated dishwasher, intergrated washing machine, space for American style fridge freezer with more units to either side, solid OAK wooden work surfaces, sink with mixer tap, window and door blinds, smooth ceiling with inset spotlights, radiators.

# **STUDY / BEDROOM 5**

10' 1" x 12' 10" (3.07m x 3.91m) Carpet, front elevation UPVC double glazed window, radiator, smooth ceiling.

# SITTING ROOM / BEDROOM FOUR

9' 7" x 12' 10" (2.92m x 3.91m) Carpet, front elevation UPVC double glazed window, radiator, smooth ceiling.

### **OUTSIDE FRONT**