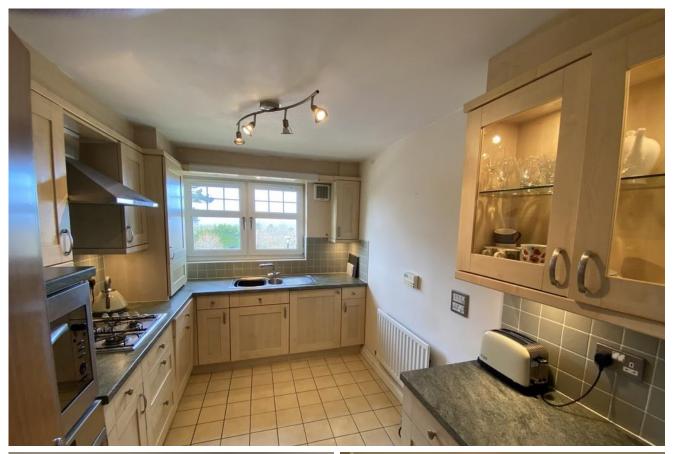

## PROPERTY DESCRIPTION

This property offers stylish living right next to the sea, golf course and Turnberry Hotel. As you drive up to this property you notice the magnificence of the outer surroundings and the peaceful settings you will be in. Entering the property your are welcomed with a large spacious key hole shaped hallway where all doors are accessible. The lounge is a large family sized lounge with dining space. It is light and airy with large windows and balcony full of natural light. The views from the balcony are of the grand Turnberry Hotel and Golf Course with sea views in the horizon. Great for enjoying those summer evenings. The kitchen has high quality tiling and units with intergraded stainless steel grill/microwave and grill/oven with a separate gas hob. It is