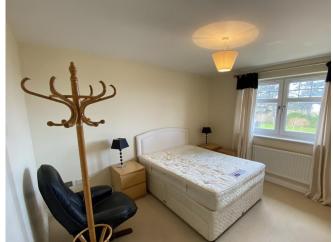

also equipped with built in dishwasher, fridge freezer and washer/drier. The master bedroom is very large with built in quality wardrobes and has an extremely large en suite bathroom equipped with bath, separate shower, toilet and basin. The second bedroom is of good size too with built in wardrobes. They both have light decor and a warm feel. The main bathroom is large with bath and separate shower, quality tiling and large mirror. Through-out this property there is lots of natural light and spacious rooms. It is heated with gas central heating and sealed with quality double glazing. With excellent road links following the newly fitted bypass access has never been easier. Register your interest early.