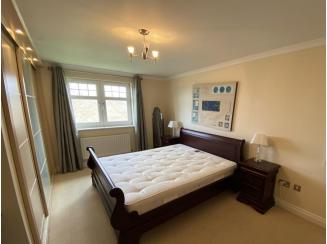

also equipped with built in dishwasher, fridge freezer and washer/drier. The master bedroom is very large with built in quality wardrobes and has an extremely large en suite bathroom equipped with bath, separate shower, toilet and basin. The second bedroom is of good size too with built in wardrobes. They both have light decor and a warm feel. The main bathroom is large with bath and separate shower, quality tiling and large mirror. Through-out this property there is lots of natural light and spacious rooms. It is heated with gas central heating and sealed with quality double glazing. With excellent road links following the newly fitted bypass access has never been easier. Register your interest early.