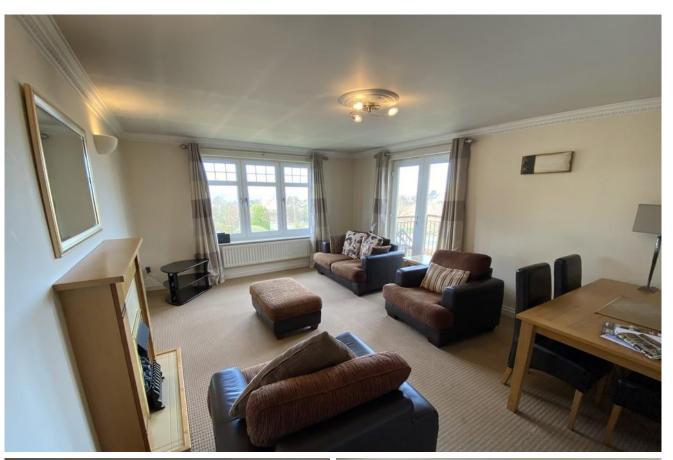

## PROPERTY DESCRIPTION

This property offers stylish living right next to the sea, golf course and Turnberry Hotel. As you drive up to this property you notice the magnificence of the outer surroundings and the peaceful settings you will be in. Entering the property your are welcomed with a large spacious key hole shaped hallway where all doors are accessible. The lounge is a large family sized lounge with dining space. It is light and airy with large windows and balcony full of natural light. The views from the balcony are of the grand Turnberry Hotel and Golf Course with sea views in the horizon. Great for enjoying those summer evenings. The kitchen has high quality tiling and units with intergraded stainless steel grill/microwave and grill/oven with a separate gas hob. It is