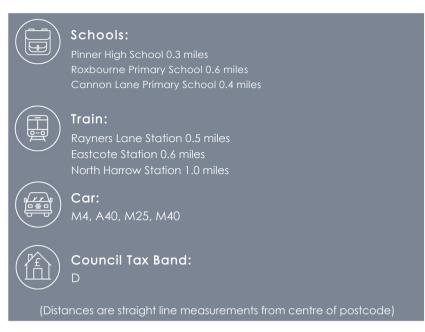

. The fitted kitchen is thoughtfully designed for practicality and efficiency. There are two generously sized double bedrooms, and the flat is completed by a well-appointed family bathroom. The property also features a boarded loft, providing additional convenience and valuable storage space.

#### Outside

Externally, the property enjoys a serene view and the added convenience of secure, gated allocated parking, ensuring both privacy and peace of mind.

#### Location

This beautifully presented two-bedroom apartment is ideally situated in Pinner, offering convenient access to a wide range of amenities, including schools, shopping centers, dining establishments, and more. The location also benefits from excellent road and transport links, ensuring seamless travel both locally and beyond.





## 3RD FLOOR 577 sq.ft. (53.6 sq.m.) approx.





#### TOTAL FLOOR AREA: 577 sq.ft. (53.6 sq.m.) approx.

Whilst every attempt has been made to ensure the accuracy of the floopian contained here, measurement of doors, windows, nooms and any other items are approximate and to responsibility is taken for any error, prospective purchaser. The services, systems and applicants shown have not been tested and no guarante as to their operability or efficiency can be given.

Made with Metopolic 20025.



0208 017 6000

18 Bridge Street, Pinner, Middlesex, HA5 3JF

pinner@coopersresidential.co.uk

CoopersResidential.co.uk



Important Notice: These particulars, whilst believed to be accurate are set out as a general outline only for guidance and do not constitute any part of an offer or contract