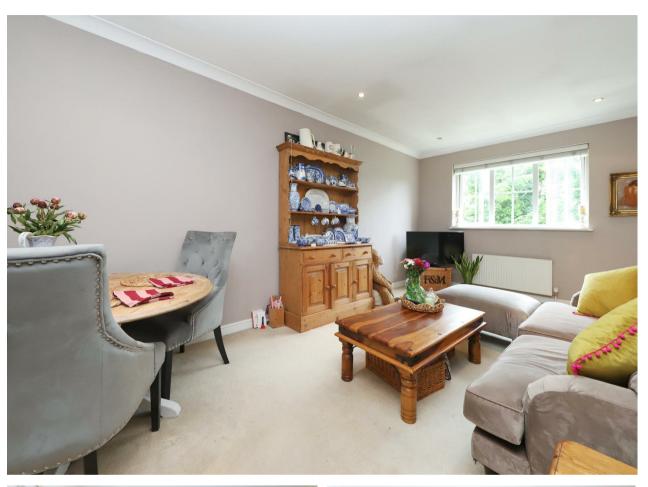

### Description

The property features a welcoming entrance hall that leads into a bright and spacious lounge/dining area—perfect for both relaxation and entertaining. The fitted kitchen is thoughtfully designed for practicality and efficiency. There are two generously sized double bedrooms, and the flat is completed by a well-appointed family bathroom. The property also features a boarded loft, providing additional convenience and valuable storage space.