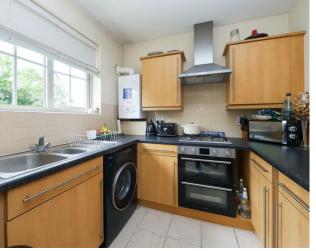

### Description

The property features a welcoming entrance hall that leads into a bright and spacious lounge/dining area—perfect for both relaxation and entertaining. The fitted kitchen is thoughtfully designed for practicality and efficiency. There are two generously sized double bedrooms, and the flat is completed by a well-appointed family bathroom. The property also features a boarded loft, providing additional convenience and valuable storage space.