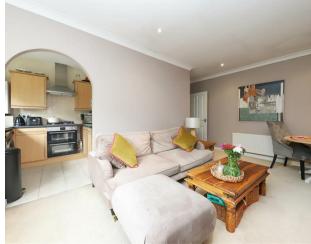

### Description

The property features a welcoming entrance hall that leads into a bright and spacious lounge/dining area—perfect for both relaxation and entertaining. The fitted kitchen is thoughtfully designed for practicality and efficiency. There are two generously sized double bedrooms, and the flat is completed by a well-appointed family bathroom. The property also features a boarded loft, providing additional convenience and valuable storage space.