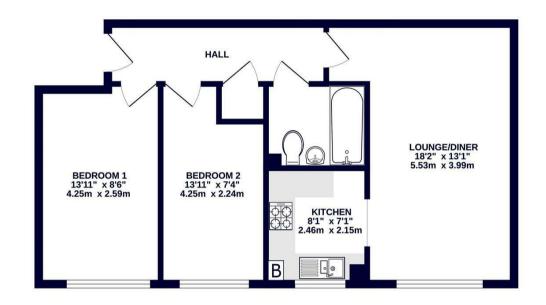

### Description

The property features a welcoming entrance hall that leads into a bright and spacious lounge/dining area—perfect for both relaxation and entertaining. The fitted kitchen is thoughtfully designed for practicality and efficiency. There are two generously sized double bedrooms, and the flat is completed by a well-appointed family bathroom. The property also features a boarded loft, providing additional convenience and valuable storage space.

## 3RD FLOOR 577 sq.ft. (53.6 sq.m.) approx.

#### TOTAL FLOOR AREA: 577 sq.ft. (53.6 sq.m.) approx.

Whilst every attempt has been made to ensure the accuracy of the floopian contained here, measurement of doors, windows, nooms and any other items are approximate and to responsibility is taken for any error, prospective purchaser. The services, systems and applicants shown have not been tested and no guarante as to their operability or efficiency can be given.