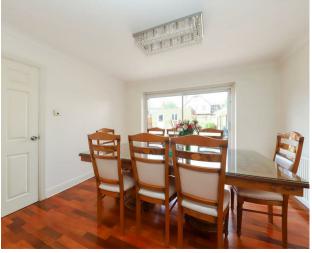

### Description

A welcoming entrance porch opens into a spacious hallway, complete with a guest cloakroom and practical under-stair storage. Elegant double doors lead to a generously sized lounge, seamlessly flowing into a formal dining room with direct access to the rear garden—perfect for entertaining and family gatherings. The adjacent kitchen is thoughtfully designed with a comprehensive range of fitted units, integrated appliances, and ample space. A separate utility area adds further convenience. Completing the ground floor is a front-aspect study, ideal for home working or a quiet retreat.