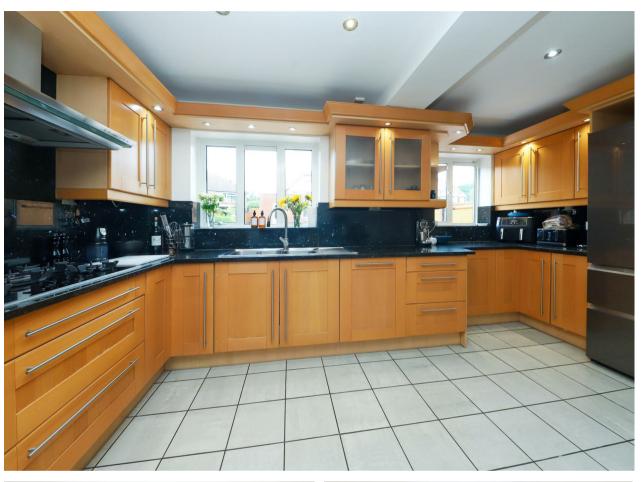

### Description

A welcoming entrance porch opens into a spacious hallway, complete with a guest cloakroom and practical under-stair storage. Elegant double doors lead to a generously sized lounge, seamlessly flowing into a formal dining room with direct access to the rear garden—perfect for entertaining and family gatherings. The adjacent kitchen is thoughtfully designed with a comprehensive range of fitted units, integrated appliances, and ample space. A separate utility area adds further convenience. Completing the ground floor is a front-aspect study, ideal for home working or a quiet retreat.