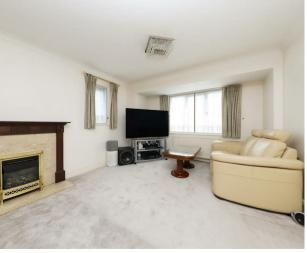

### Description

A welcoming entrance porch opens into a spacious hallway, complete with a guest cloakroom and practical under-stair storage. Elegant double doors lead to a generously sized lounge, seamlessly flowing into a formal dining room with direct access to the rear garden—perfect for entertaining and family gatherings. The adjacent kitchen is thoughtfully designed with a comprehensive range of fitted units, integrated appliances, and ample space. A separate utility area adds further convenience. Completing the ground floor is a front-aspect study, ideal for home working or a quiet retreat.