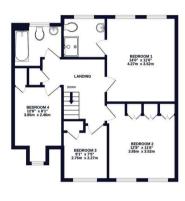

The first floor offers four well-proportioned bedrooms, including a principal suite with a contemporary en-suite bathroom. A stylish family bathroom serves the remaining bedrooms, all of which are tastefully appointed and offer ample storage space.

GROUND FLOOR

1ST FLOOR

OUTBUILDING

TOTAL FLOOR AREA: 1755sq.ft. (183.0 sq.m.) approx.
Whist every attempt has been nade to ensure the accuracy of the footplan contained here, measurement of doors, windows, rooms and any other tens are approximate and no responsibility is taken for any error, omission or mini-statement. This plan is for illinatively propose only and should be used as such by any prospective purchaser. The set of the area of appliances shown here not been tested and no guarante some control of the set of the s