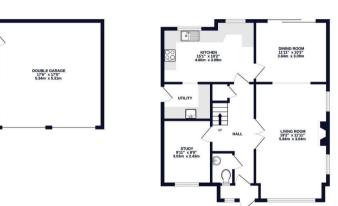

### Description

A welcoming entrance porch opens into a spacious hallway, complete with a guest cloakroom and practical under-stair storage. Elegant double doors lead to a generously sized lounge, seamlessly flowing into a formal dining room with direct access to the rear garden—perfect for entertaining and family gatherings. The adjacent kitchen is thoughtfully designed with a comprehensive range of fitted units, integrated appliances, and ample space. A separate utility area adds further convenience. Completing the ground floor is a front-aspect study, ideal for home working or a quiet retreat.

GROUND FLOOR

1ST FLOOR

OUTBUILDING

TOTAL FLOOR AREA: 1755sq.ft. (183.0 sq.m.) approx.
Whist every attempt has been nade to ensure the accuracy of the footplan contained here, measurement of doors, windows, rooms and any other tens are approximate and no responsibility is taken for any error, omission or mini-statement. This plan is for illinatively propose only and should be used as such by any prospective purchaser. The set of the area of appliances shown here not been tested and no guarante some control of the set of the s