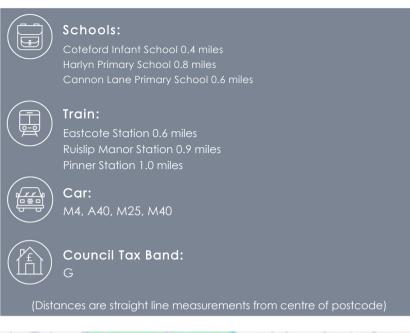

#### Location

Robarts Close is situated just off Field End Road, conveniently positioned within close proximity to both Eastcote and Pinner High Streets, offering a variety of shops, cafés, and amenities. The area is exceptionally well-connected, with excellent transport links including Eastcote Station, which serves both the Metropolitan and Piccadilly Lines. Pinner Station also provides access to the Metropolitan Line, while a range of local bus routes ensures further connectivity. The location is well-regarded for its access to highly sought-after primary and secondary schools, as well as an array of parks and recreational facilities, making it ideal for families and professionals alike.