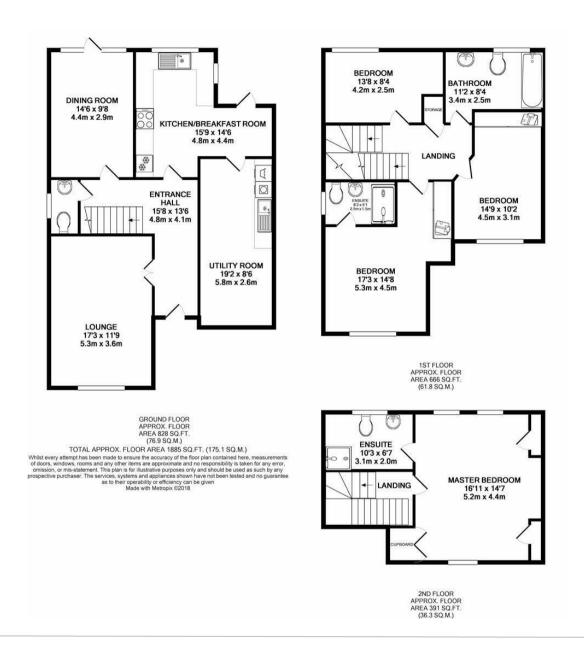

## **Description**

Beautiful four bedroom detached home, offering a contemporary, clean finish throughout. This stunning family home is a short walk from Metropolitan/Piccadilly Line stations and within catchment of fantastic local schools. Briefly this property comprises to ground floor; entrance hallway, two spacious reception rooms, a modern fitted kitchen with breakfast bar area and access to the rear garden and garage housing utility area. To the first floor, the property consists of three double bedrooms. Also situated on the first floor is the family bathroom. The master bedroom is situated on the 2nd floor offering vast space, his and her wardrobe area and impressive own ensuite.

### Outside

Outside, the private driveway to the front provides off street parking and access to the garage. To the rear the garden The garden features a patio, a large expanse of lawn with a variety of shrubs, all set within fenced boundaries.