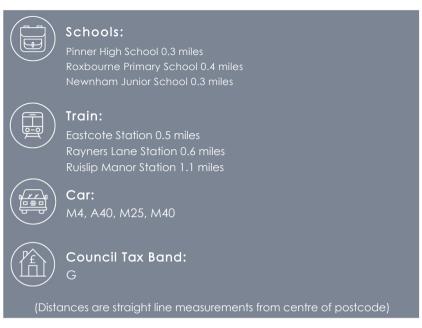

#### Location

Shopping and transport facilities include Pinner's Metropolitan line station and the vibrant High Street with its charming bars and restaurants. Eastcote and Rayners Lane Met/ Picc line stations are also nearby. The Roxbourne Park is just a short walk away, offering green open space for family activities.