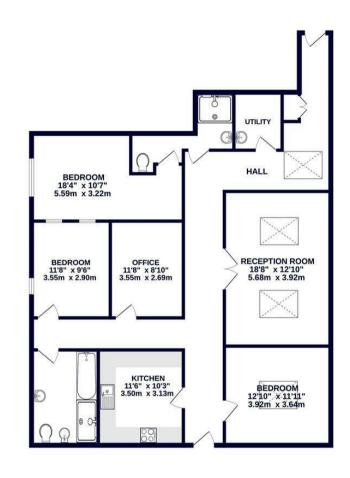

### GROUND FLOOR 1466 sq.ft. (136.2 sq.m.) approx.

TOTAL FLOOR AREA: 1466 sq.ft. (136.2 sq.m.) approx.

Whilst every attempt has been made to ensure the accuracy of the floorplan contained here, measureme
of doors, windows, rooms and any other arems are approximate and no responsibility is taken for any error
omission or mis-steamenet. This plan is for flausarable purposes only and should be used as such by any