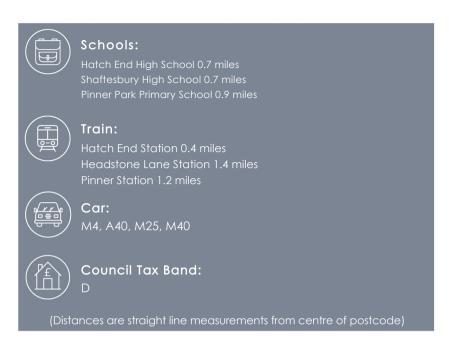

### Location

This property boasts a fantastic location, just a 5-minute walk from Hatch End Station. The vibrant Hatch End area offers a wide variety of shops, local restaurants, and charming cafes, providing everything you need right at your doorstep.