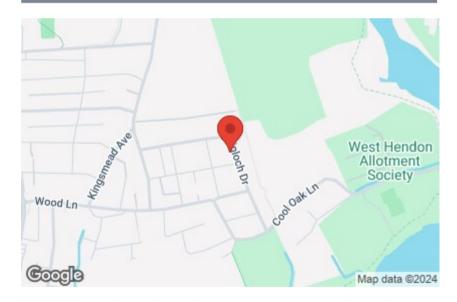

#### Location

The property is situated near the scenic Welsh Harp Reservoir, an area known for its boating and sailing clubs, as well as stunning views across the water. Local shopping options and bus routes are conveniently located on Church Lane, with a broader selection available in nearby Hendon, Kingsbury, Colindale, and Wembley—all of which offer easy access to London Underground and Thameslink services into the city.