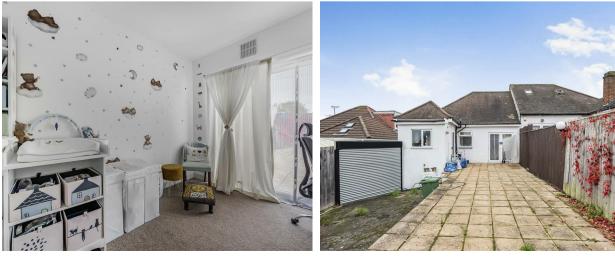

### Description

As you entre this property through a porch, you walk into a modern reception room that leads into a refurbished fitted kitchen fitted kitchen, on this floor you also a new bathroom and two generously sized bedrooms. walking up to the first floor you're presented with a shower room and the master bedroom.

#### Outside

The front of the property is gated with a driveway, the back garden a large patio area.