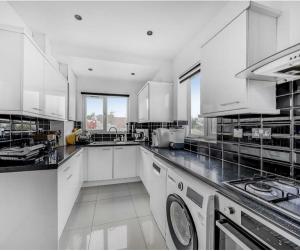

### Description

As you entre this property through a porch, you walk into a modern reception room that leads into a refurbished fitted kitchen fitted kitchen, on this floor you also a new bathroom and two generously sized bedrooms. walking up to the first floor you're presented with a shower room and the master bedroom.