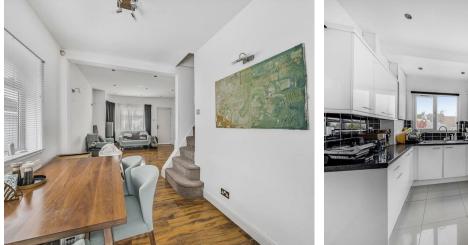

### Description

As you entre this property through a porch, you walk into a modern reception room that leads into a refurbished fitted kitchen fitted kitchen, on this floor you also a new bathroom and two generously sized bedrooms. walking up to the first floor you're presented with a shower room and the master bedroom.