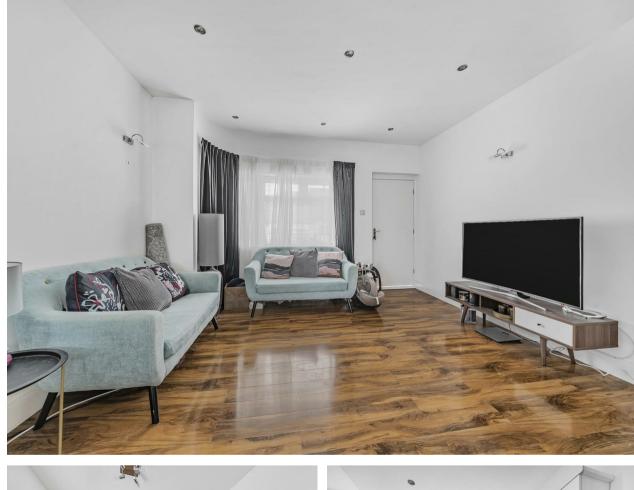

### Description

As you entre this property through a porch, you walk into a modern reception room that leads into a refurbished fitted kitchen fitted kitchen, on this floor you also a new bathroom and two generously sized bedrooms. walking up to the first floor you're presented with a shower room and the master bedroom.