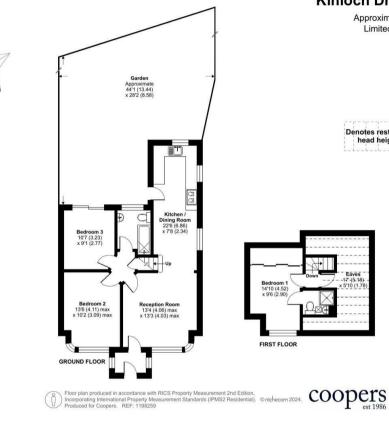

### Description

As you entre this property through a porch, you walk into a modern reception room that leads into a refurbished fitted kitchen fitted kitchen, on this floor you also a new bathroom and two generously sized bedrooms. walking up to the first floor you're presented with a shower room and the master bedroom.

### Kinloch Drive, London, NW9

Approximate Area = 895 sq ft / 83.1 sq m Limited Use Area = 140 sq ft / 13 sq m Total = 1035 sq ft / 96.2 sq m For identification only - Not to scale