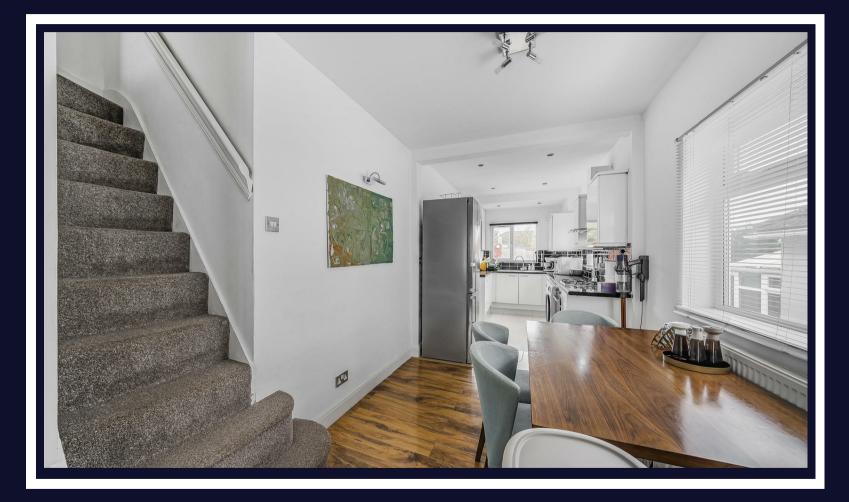

### Description

As you entre this property through a porch, you walk into a modern reception room that leads into a refurbished fitted kitchen fitted kitchen, on this floor you also a new bathroom and two generously sized bedrooms. walking up to the first floor you're presented with a shower room and the master bedroom.