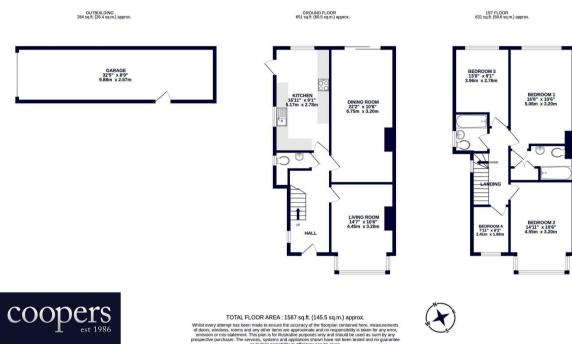

1567 sq.ft

These particulars are intended as a guide and must not be relied upon as statements of fact. Your attention is drawn to the Important Notice on the last page.

### Description

Inside, the home is thoughtfully designed to meet all of your needs, featuring a fully equipped kitchen, and inviting living areas, and four spacious bedrooms, providing ample room for a growing family to live comfortably and thrive.

#### Outside

The secluded garden provides a tranquil escape, ideal for unwinding or hosting gatherings with friends and family. Additionally, the property includes a convenient garage, offering secure parking or valuable extra storage.

Whilst every altering has been made to ensure the accuracy of the flooplan contained here, measurement of doors, windows, rooms and any other thems are approximate and no responsibility is taken for any error, cospective purchaser. The services, systems and applicances shown have not been tested and no guarante as to their operations of efficiency can be given.