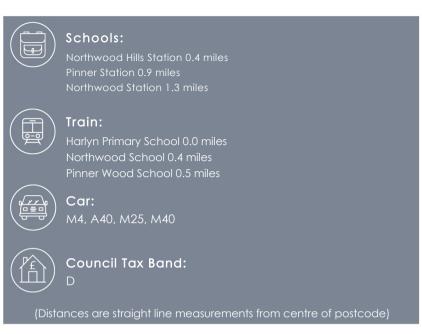

#### Location

Tolcarne Drive is located just steps away from Northwood Hills High Street, which offers a range of shops and dining options. This maisonette is ideally situated near sought-after schools, including Harlyn Primary School and Haydon Secondary School. The surrounding area boasts plenty of parks, playgrounds, and recreational amenities. Commuters will appreciate the multiple bus routes and the nearby Metropolitan Line station, ensuring easy access to Central London.