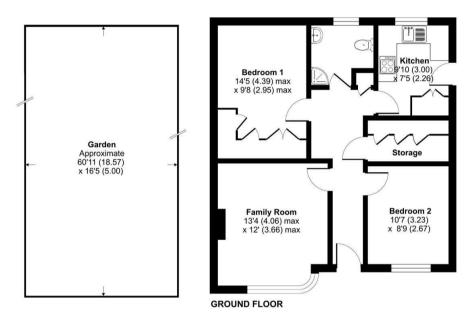

## **Tolcarne Drive, Pinner, HA5**

Approximate Area = 678 sq ft / 62.9 sq m
For identification only - Not to scale

Floor plan produced in accordance with RICS Property Measurement Standards incorporating International Property Measurement Standards (IPMS2 Residential). © ntchecom 2024. Produced for Coopers. REF; 1175934