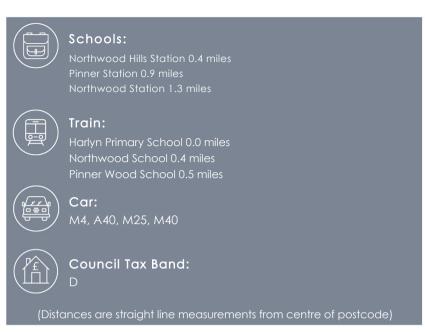

#### Location

Tolcarne Drive is located just steps away from Northwood Hills High Street, which offers a range of shops and dining options. This maisonette is ideally situated near sought-after schools, including Harlyn Primary School and Haydon Secondary School. The surrounding area boasts plenty of parks, playgrounds, and recreational amenities. Commuters will appreciate the multiple bus routes and the nearby Metropolitan Line station, ensuring easy access to Central London.