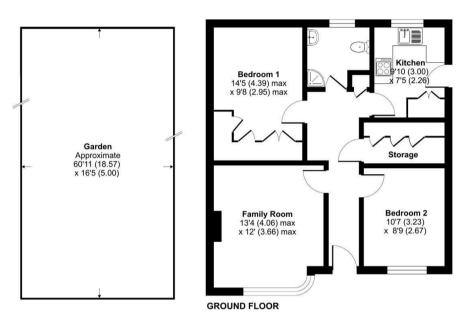

## **Tolcarne Drive, Pinner, HA5**

Approximate Area = 678 sq ft / 62.9 sq m

For identification only - Not to scale

Floor plan produced in accordance with RICS Property Measurement Standards incorporating International Property Measurement Standards (IPMS2 Residential). ©ntchecom 2024. Produced for Coopers. REF: 1175934