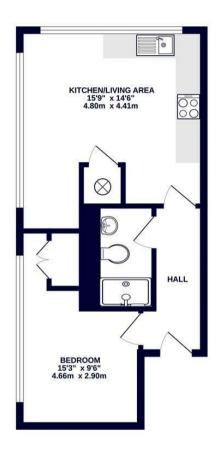

## Description

This is a large one bedroom apartment with a large fitted kitchen, a separate bathroom of a good size. There is also a living area and a separate large space that is currently used for a work from home area.

### Outside

N/A

GROUND FLOOR 410 sq.ft. (38.1 sq.m.) approx.

TOTAL FLOOR AREA: 410 sq.ft. (38.1 sq.m.) approx.

Whilst every attempt has been made to ensure the accuracy of the floorpian contained here, measurement of doors, windows, rooms and any other times are approximate and no responsibility is taken for any error crisisson or mini-statement. This plan is for illustrative purposes only and about the used as such thy any prospective purchase. The services, systems and applicances shown have not been tested and no guarant.