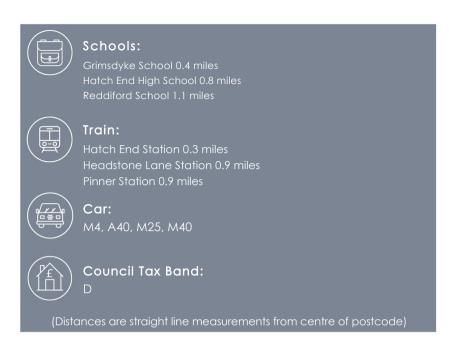

#### Location

The apartment is located in a prime location on the Hatch End High Street, offering a selection of local shops, fine dining restaurants, supermarket and transport, including station. An ideal choice for anyone looking to downsize and enjoy a relaxed and independent lifestyle in their later years.