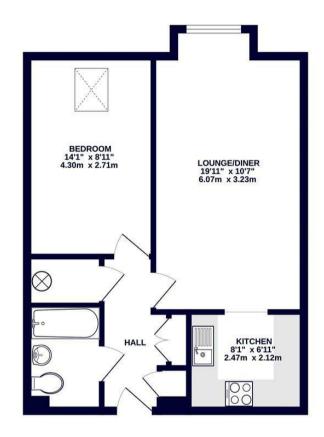

Third Floor Apartment

Approx Area: 495 sq ft

These particulars are intended as a guide and must not be relied upon as statements of fact. Your attention is drawn to the Important Notice on the last page.

### Description

The accommodation is made up of; one double bedroom, lounge/dining room, fitted kitchen and bathroom. The property benefits from no upper chain, intercom phone system, residents lounge, guest suite, well-maintained communal gardens, underground parking and lifts.

#### Outside

Externally, there is secure underground parking, beautifully maintained communal gardens, creating a serene and picturesque environment for residents to enjoy.

3RD FLOOR 495 sq.ft. (46.0 sq.m.) approx.

#### TOTAL FLOOR AREA: 495 sq.ft. (46.0 sq.m.) approx

Whists every attempt has been made to ensure the accuracy of the floopisms contained nere, measureme of doors, windows, rooms and any other items are approximate and no responsibility is taken for any reomission or mis-statement. This plan is for illustrative purposes only and should be used as such by an prospective purchaser. The services, systems and appliances shown have not been tested and no guaran as to their operability or efficiency can be given.