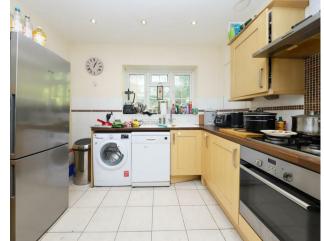

#### Description

Upon entering this flat, you are greeted by a welcoming hallway adorned with ample storage space on the left-hand side. The two bedrooms are both equipped with fitted wardrobes, providing plenty of storage for all your belongings. The spacious living room seamlessly flows into a dining area. A family bathroom and a well-equipped fitted kitchen complete the home, making it both practical and stylish.