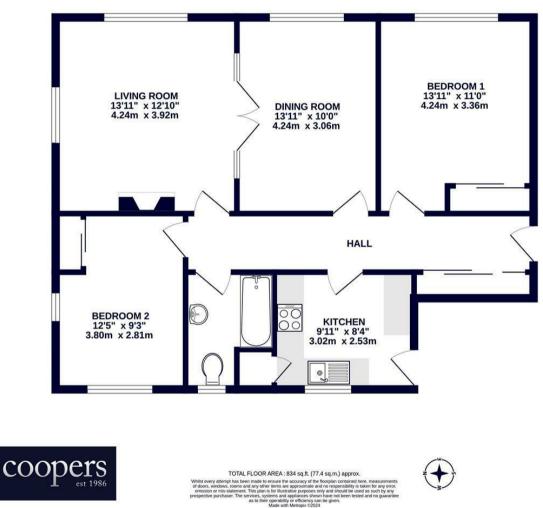

#### 1ST FLOOR 834 sq.ft. (77.4 sq.m.) approx.

0208 017 6000 18 Bridge Street, Pinner, Middlesex, HA5 3JF pinner@coopersresidential.co.uk

CoopersResidential.co.uk

Important Notice: These particulars, whilst believed to be accurate are set out as a general outline only for guidance and do not constitute any part of an offer or contract. Intending purchasers should not rely on them as statements or representation of fact, but must satisfy themselves by inspection or otherwise has the authority to make or give any representation or warranty in respect of the property.