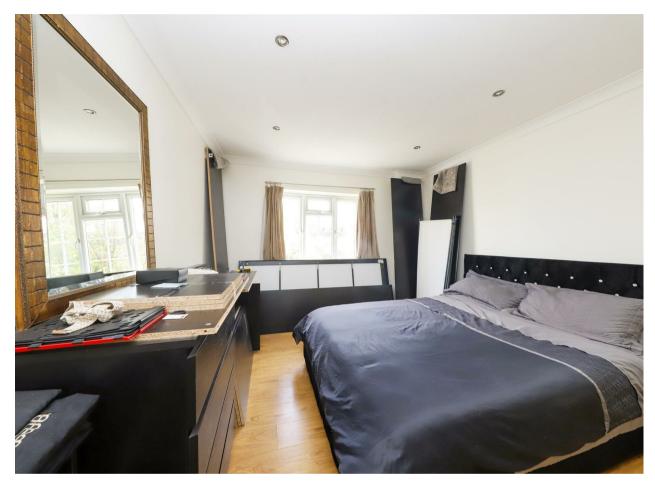

#### Description

Upon entering this flat, you are greeted by a welcoming hallway adorned with ample storage space on the left-hand side. The two bedrooms are both equipped with fitted wardrobes, providing plenty of storage for all your belongings. The spacious living room seamlessly flows into a dining area. A family bathroom and a well-equipped fitted kitchen complete the home, making it both practical and stylish.