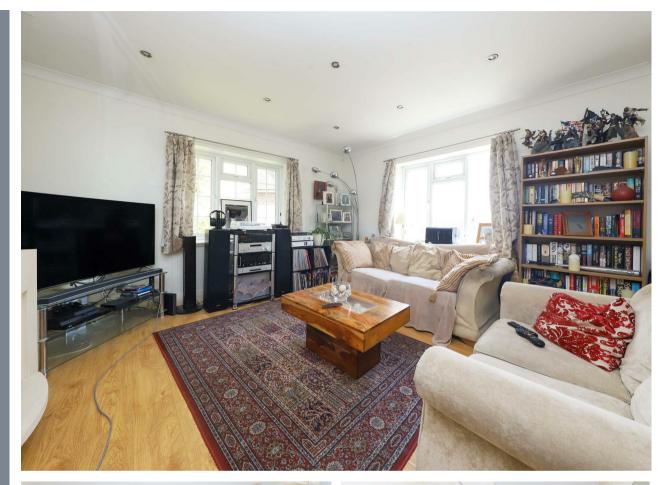

#### Description

Upon entering this flat, you are greeted by a welcoming hallway adorned with ample storage space on the left-hand side. The two bedrooms are both equipped with fitted wardrobes, providing plenty of storage for all your belongings. The spacious living room seamlessly flows into a dining area. A family bathroom and a well-equipped fitted kitchen complete the home, making it both practical and stylish.