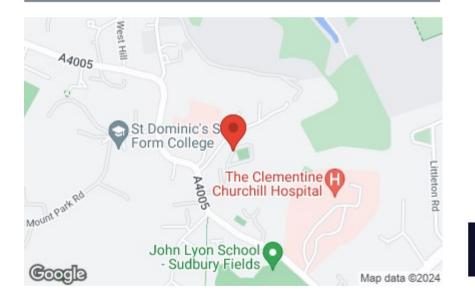

#### Location

Nestled on the east side of Sudbury Hill, near its intersection with Julian Hill, Herga Court offers a prime location surrounded by an array of attractions and conveniences. The prestigious Harrow School lies less than a mile to the north, one of the many schools nearby t to0 te property. Harrow High Street beckons with its trendy shops, vibrant bars, and diverse dining options, catering to all tastes and preferences.

For even more amenities and entertainment options, residents can easily access the bustling centers of South Harrow, Sudbury Hill, and Harrow on the Hill, all within close proximity. Superb public transport links abound, with South Harrow Underground Station, Sudbury Hill Station (on the Piccadilly Line), and North Wembley Rail Stations (serving the Bakerloo and Overground lines) providing swift connections to London and beyond.

#### Schools:

St George's Primary Catholic Voluntary Academy 0.3 miles Harrow School 0.4 miles Roxeth Primary School 0.4 miles

## 

F

Train:

Sudbury Hill Harrow Station 0.6 miles Sudbury Hill Station 0.7 miles South Harrow Station 0.7 miles

) Car: M4, A40, M25, M40

Council Tax Band:

(Distances are straight line measurements from centre of postcode)