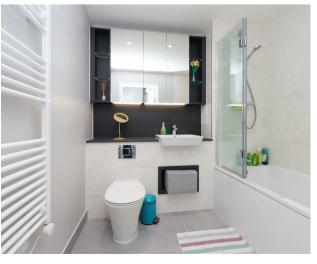

## Description

Upon entering this charming apartment, you are greeted by a spacious entrance hallway with a convenient storage cupboard. The stylish bathroom adds a touch of luxury with its modern design, while a large utility cupboard provides additional storage space for everyday essentials. The property is fully electric and features underfloor heating throughout, ensuring a comfortable and efficient living environment.