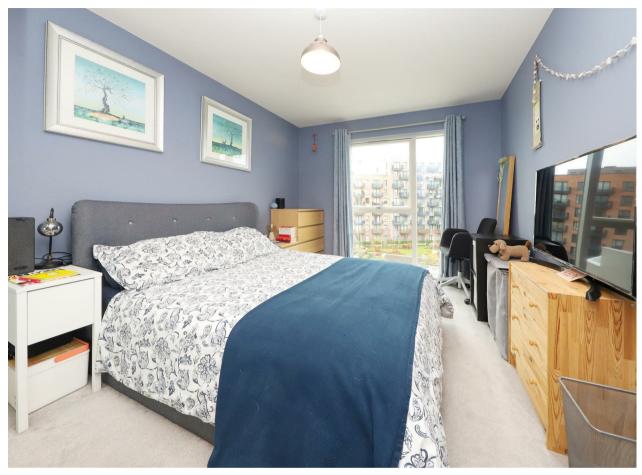

## Description

Upon entering this charming apartment, you are greeted by a spacious entrance hallway with a convenient storage cupboard. The stylish bathroom adds a touch of luxury with its modern design, while a large utility cupboard provides additional storage space for everyday essentials. The property is fully electric and features underfloor heating throughout, ensuring a comfortable and efficient living environment.

The generously-sized double bedroom offers fitted wardrobes for added convenience and storage. There is a open-plan living/dining room which seamlessly flows into the fully fitted kitchen, equipped with high-quality appliances and ample storage space for all your culinary needs. Step outside onto the private balcony, an ideal spot to enjoy a quiet moment outdoors and soak in the fresh air.

4th Floor Floor Flat

One Double Bedroom

Open-Plan Living/Dining Room

Modern Bathroom

Fitted Wardrobes

Private Balcony

Onsite Residents Gym

Lift