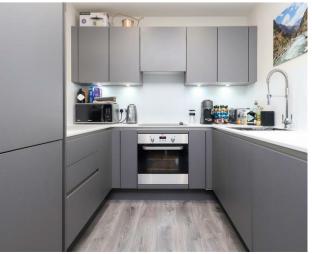

The generously-sized double bedroom offers fitted wardrobes for added convenience and storage. There is a open-plan living/dining room which seamlessly flows into the fully fitted kitchen, equipped with high-quality appliances and ample storage space for all your culinary needs. Step outside onto the private balcony, an ideal spot to enjoy a quiet moment outdoors and soak in the fresh air.