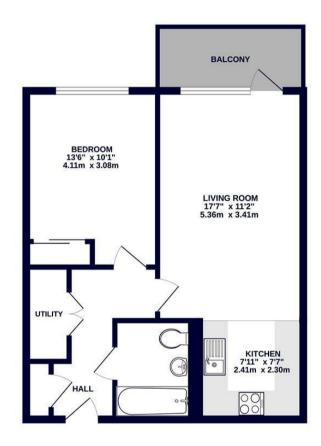

4th Floor Floor Flat

One Double Bedroom

Open-Plan Living/Dining Room

Modern Bathroom

Fitted Wardrobes

Private Balcony

Onsite Residents Gym

Lift

## Description

Upon entering this charming apartment, you are greeted by a spacious entrance hallway with a convenient storage cupboard. The stylish bathroom adds a touch of luxury with its modern design, while a large utility cupboard provides additional storage space for everyday essentials. The property is fully electric and features underfloor heating throughout, ensuring a comfortable and efficient living environment.

The generously-sized double bedroom offers fitted wardrobes for added convenience and storage. There is a open-plan living/dining room which seamlessly flows into the fully fitted kitchen, equipped with high-quality appliances and ample storage space for all your culinary needs. Step outside onto the private balcony, an ideal spot to enjoy a quiet moment outdoors and soak in the fresh air.

4TH FLOOR 529 sq.ft. (49.2 sq.m.) approx.

TOTAL FLOOR AREA: 529 sq.ft. (49.2 sq.m.) approx.

Whilst every attempt has been made to ensure the accuracy of the floorpian contained here, measureme of abors, windows, rooms and any other items are exponentiated and not responsibility is taken for any error omission or mis-statement. This plan is for illustrative purposes only and should be used as such by an prospective purchaser. The services, systems and appliances shown have not been tested and no guaran as to their operability or efficiency can be given. Made event Menous c 2023.