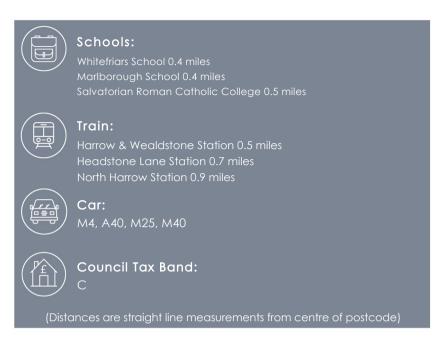

## Location

Hargrave Drive is located in the vibrant community of Harrow. Residents have easy access to public transportation with Harrow and Wealdstone train station just a short walk away. There are direct buses to Harrow on the Hill from outside the development. Nearby amenities such as North Harrow and Harrow Wealdstone High Street provide a variety of shops, restaurants, coffee houses, and supermarkets for all your daily needs. There is also an Eastman Village Enterprise Car Club onsite.