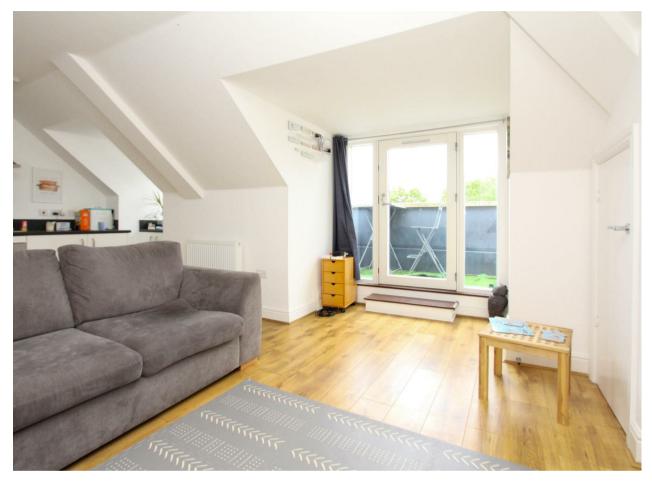

## **Description**

Entering through the front door, you'll find a large storage cupboard on the left along with access to the master bedroom which has a view of the communal grounds. Opposite this sits the family bathroom. Adjacent is the second bedroom which is equipped with built in storage space. The final room is the spacious kitchen which is also full with spaces for storage and to add to that there is also a private balcony giving you some outdoor space. This also looks over the communal grounds.

### Outside

On the outside of the property are communal areas as well as a private balcony. The property is also gated so completely private and secure throughout.

Second Floor 708 sq.ft. (65.7 sq.m.) approx.