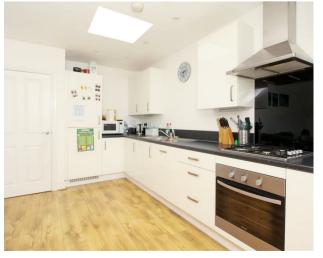

## **Description**

Entering through the front door, you'll find a large storage cupboard on the left along with access to the master bedroom which has a view of the communal grounds. Opposite this sits the family bathroom. Adjacent is the second bedroom which is equipped with built in storage space. The final room is the spacious kitchen which is also full with spaces for storage and to add to that there is also a private balcony giving you some outdoor space. This also looks over the communal grounds.