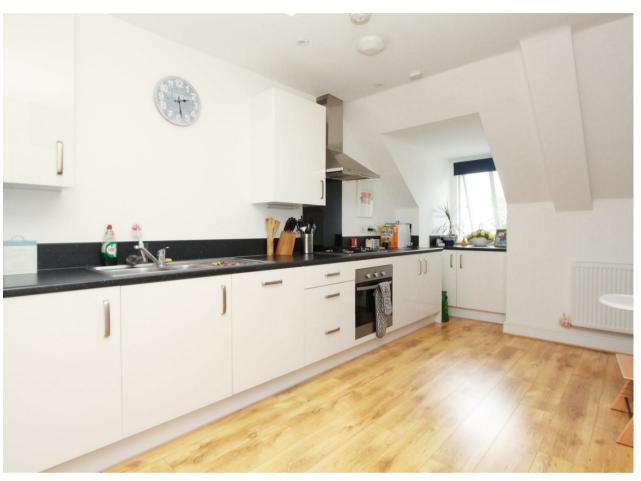

## **Description**

Entering through the front door, you'll find a large storage cupboard on the left along with access to the master bedroom which has a view of the communal grounds. Opposite this sits the family bathroom. Adjacent is the second bedroom which is equipped with built in storage space. The final room is the spacious kitchen which is also full with spaces for storage and to add to that there is also a private balcony giving you some outdoor space. This also looks over the communal grounds.