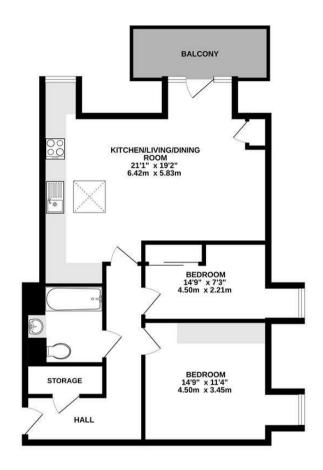

### Outside

On the outside of the property are communal areas as well as a private balcony. The property is also gated so completely private and secure throughout.

Second Floor 708 sq.ft. (65.7 sq.m.) approx.

TOTAL FLOOR AREA: 708 sq.ft. (65.7 sq.m.) approx, attempt has been made to ensure the accuracy of the floorplan contained here, measurer

Whits every attempt has been made to ensure the accuracy of the floorplan contained here, measurements of doors, windows, proms and any other items are approximate and no recognibility is taken for any error, omission or mis-statement. This plan is for illustrative purposes only and should be used as such by any prospective purchaser. The services, systems and appliances shown have thee the steed and no guarante as to their operability or efficiency can be given. Made with Meteorics (2004)