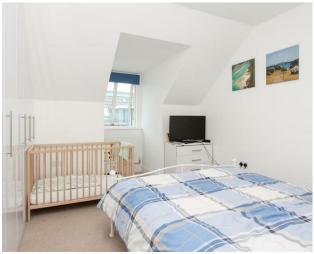

## **Description**

Entering through the front door, you'll find a large storage cupboard on the left along with access to the master bedroom which has a view of the communal grounds. Opposite this sits the family bathroom. Adjacent is the second bedroom which is equipped with built in storage space. The final room is the spacious kitchen which is also full with spaces for storage and to add to that there is also a private balcony giving you some outdoor space. This also looks over the communal grounds.