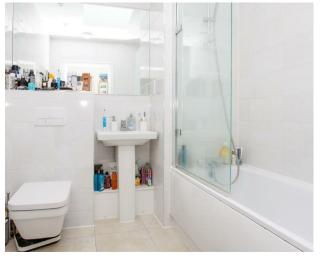

## **Description**

Entering through the front door, you'll find a large storage cupboard on the left along with access to the master bedroom which has a view of the communal grounds. Opposite this sits the family bathroom. Adjacent is the second bedroom which is equipped with built in storage space. The final room is the spacious kitchen which is also full with spaces for storage and to add to that there is also a private balcony giving you some outdoor space. This also looks over the communal grounds.