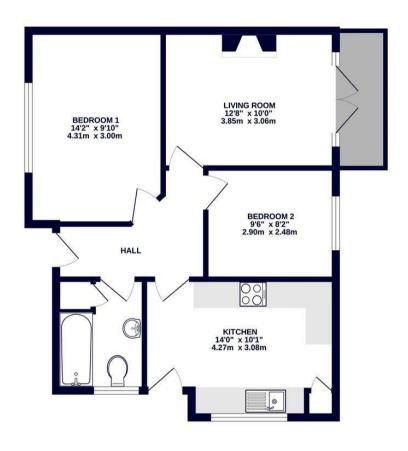

## 2ND FLOOR 581 sq.ft. (54.0 sq.m.) approx.

TOTAL FLOOR AREA: 581 sq.ft. (54.0 sq.m.) approx.

Whits every attempt has been made to ensure the accuracy of the floorpian contained here, measurements of doors, windows, rooms and any other items are appointment and no reportability is taken for any error, omission or mis-statement. This plan is for illustrative purposes only and should be used as such by any prospective purchaser. The services, systems and appliances shown have been tested and no guarantee as to their operability or efficiency can be given.