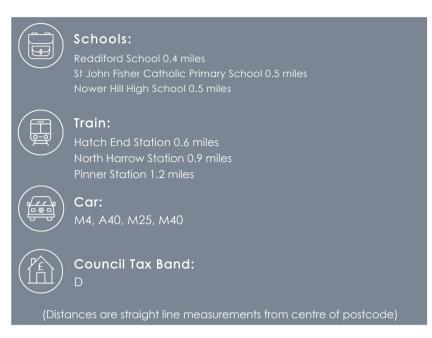

## Location

Situated in the heart of Pinner, Nugents Court is within walking distance of Pinner Village and Hatch End high street with an abundance of boutique shops, restaurants, coffee houses and supermarkets. There are excellent transport facilities nearby including the Metropolitan Line at Pinner Station, the Overground services at Hatch End Station, and several local bus routes. The area is well served by primary and secondary schooling, children's play areas and recreational facilities.