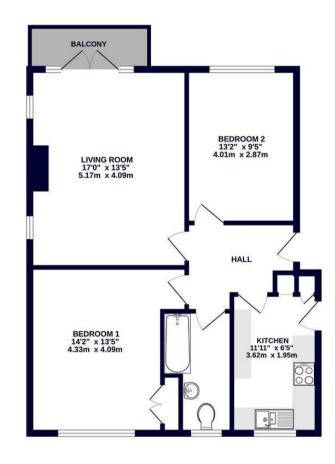

Second Floor Flat

Two Double Bedrooms

Bathroom

Modern Kitchen

Spacious Reception Room

Maintained Communal Gardens

Private Balcony

Residents Parking

Walking Distance to Pinner Village

Approx Area: 731 sq ft

hese particulars are intended as a guide and must not be relied upon as statements of fact. Your attention is drawn to the Important Notice on the last page.

## **Description**

As you step into this top floor flat, you are greeted by a spacious and inviting hallway that sets the tone for the rest of the living space. The flat has been fully refurbished to an exceptionally high standard, ensuring a modern and stylish living environment. Off the hallway, you will find a contemporary family bathroom that offers both convenience and luxury. The modern fitted kitchen boasts a range of storage cupboards and fitted units. There are two double bedrooms, with master bedroom benefitting from fitted wardrobes. The reception room is a bright and airy space that floods with natural light, offering a comfortable setting for both dining and lounging. Additionally, the reception room leads to the balcony providing a peaceful retreat to relax and unwind outdoors.

2ND FLOOR 731 sq.ft. (67.9 sq.m.) approx.

TOTAL FLOOR AREA: 731 sq.ft. (67.9 sq.m.) approx. apt has been made to ensure the accuracy of the floorplan contained here, mea

of doors, windows, rooms and any other items are approximate and no responsibility is taken for any erro omission or mis-statement. This plan is for illustrative purposes only and should be used as such by any prospective purchaser. The services, systems and appliances shown have not been tested and no guarant as to their operability or efficiency can be given. Made with Meropic (2024)