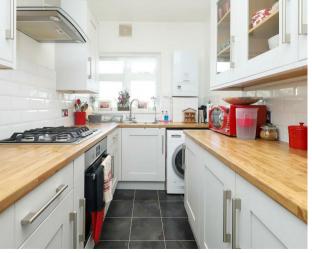

## **Description**

As you step into this top floor flat, you are greeted by a spacious and inviting hallway that sets the tone for the rest of the living space. The flat has been fully refurbished to an exceptionally high standard, ensuring a modern and stylish living environment. Off the hallway, you will find a contemporary family bathroom that offers both convenience and luxury. The modern fitted kitchen boasts a range of storage cupboards and fitted units. There are two double bedrooms, with master bedroom benefitting from fitted wardrobes. The reception room is a bright and airy space that floods with natural light, offering a comfortable setting for both dining and lounging. Additionally, the reception room leads to the balcony providing a peaceful retreat to relax and unwind outdoors.