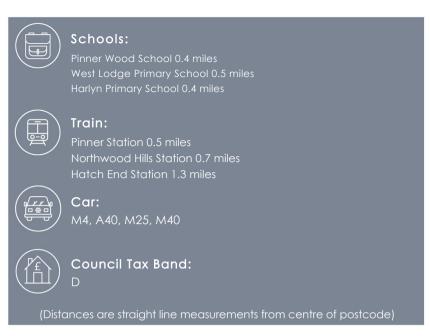

### Location

Elm Park Court offers a convenient and vibrant lifestyle in the heart of Pinner. Residents can enjoy easy access to a variety of local amenities, including shops, eateries, and supermarkets, as well as excellent transportation options with bus routes and the Metropolitan Line station nearby. With quick connections to Central London and beyond, Elm Park Court is an ideal choice for commuters and those seeking easy access to the city. Whether you're looking to enjoy the local amenities, schools, or green spaces, Elm Park Court provides a comfortable and convenient lifestyle in a desirable location.