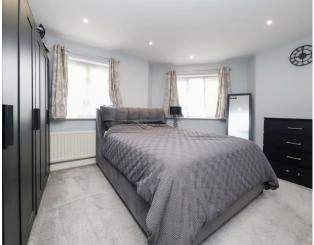

### Description

The property is located on the first floor. Upon opening the front door you are greeted with a large hallway and the fitted modernised kitchen on the right, benefitting with a window. To the right of this sits the large master bedroom which benefits from an en-suite with under floor heating in. The apartment also houses a large 16ft living/dining room as well as a juliette balcony. Opposite the living room sits the second bedroom which is currently being used as an office. In the main hallway is the main family sized bathroom which also has underfloor heating within. Throughout the home there is also large storage spaces too.