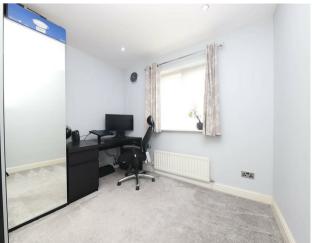

### Description

The property is located on the first floor. Upon opening the front door you are greeted with a large hallway and the fitted modernised kitchen on the right, benefitting with a window. To the right of this sits the large master bedroom which benefits from an en-suite with under floor heating in. The apartment also houses a large 16ft living/dining room as well as a juliette balcony. Opposite the living room sits the second bedroom which is currently being used as an office. In the main hallway is the main family sized bathroom which also has underfloor heating within. Throughout the home there is also large storage spaces too.