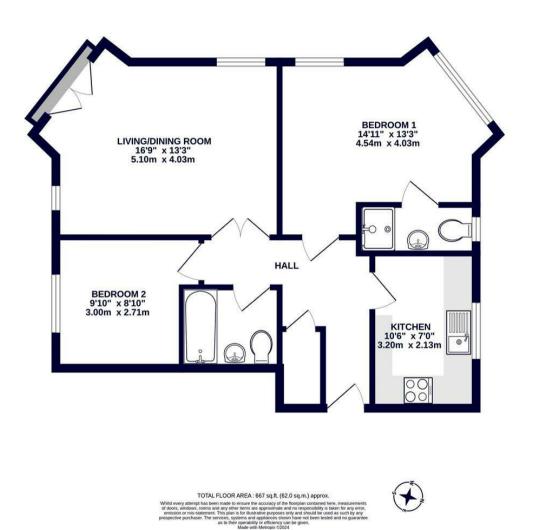

Under Floor Heating

667sq.ft

These particulars are intended as a guide and must not be relied upon as statements of fact. Your attention is drawn to the Important Notice on the last page.

### Description

The property is located on the first floor. Upon opening the front door you are greeted with a large hallway and the fitted modernised kitchen on the right, benefitting with a window. To the right of this sits the large master bedroom which benefits from an en-suite with under floor heating in. The apartment also houses a large 16ft living/dining room as well as a juliette balcony. Opposite the living room sits the second bedroom which is currently being used as an office. In the main hallway is the main family sized bathroom which also has underfloor heating within. Throughout the home there is also large storage spaces too.

## 1ST FLOOR 667 sq.ft. (62.0 sq.m.) approx.

0208 017 6000

18 Bridge Street, Pinner, Middlesex, HA5 3JF

pinner@coopersresidential.co.uk

CoopersResidential.co.uk

Important Notice: These particulars, whilst believed to be accurate are set out as a general outline only for guidance and do not constitute any part of an offer or contract. Intending purchasers should not rely on them as statements or representation of fact, but must satisfy themselves by inspection or otherwise has the authority to make or give any representation or warranty in respect of the property.