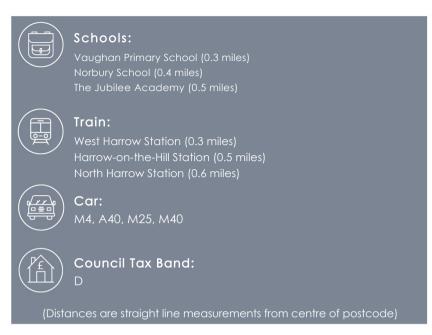

#### Location

Hide Road sits next door to Harrow Recreation Ground, with Harrow Town Centre close by as well as Harrow-On-The-Hill and West Harrow train stations. This property is within close proximity of various primary and secondary schools.