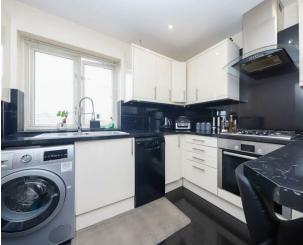

### Description

The property is located on the first floor. Upon opening the front door you are greeted with a large hallway and the fitted modernised kitchen on the right, benefitting with a window. To the right of this sits the large master bedroom which benefits from an en-suite with under floor heating in. The apartment also houses a large 16ft living/dining room as well as a juliette balcony. Opposite the living room sits the second bedroom which is currently being used as an office. In the main hallway is the main family sized bathroom which also has underfloor heating within. Throughout the home there is also large storage spaces too.