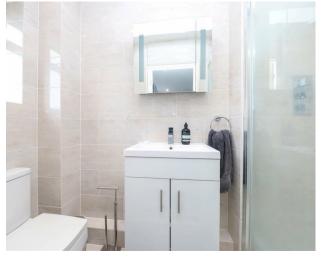

### Description

The property is located on the first floor. Upon opening the front door you are greeted with a large hallway and the fitted modernised kitchen on the right, benefitting with a window. To the right of this sits the large master bedroom which benefits from an en-suite with under floor heating in. The apartment also houses a large 16ft living/dining room as well as a juliette balcony. Opposite the living room sits the second bedroom which is currently being used as an office. In the main hallway is the main family sized bathroom which also has underfloor heating within. Throughout the home there is also large storage spaces too.