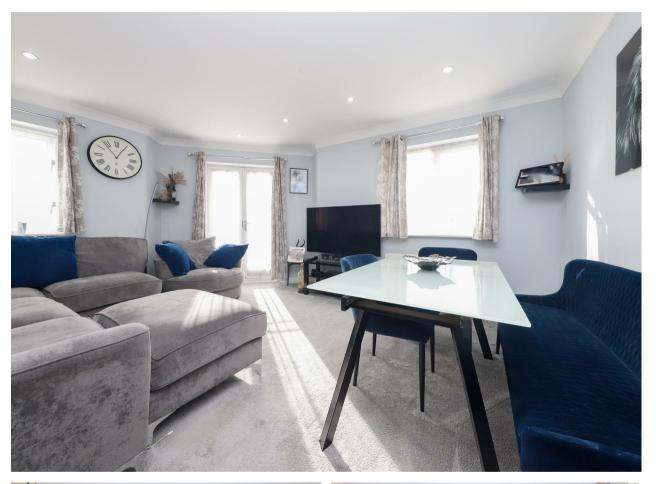

### Description

The property is located on the first floor. Upon opening the front door you are greeted with a large hallway and the fitted modernised kitchen on the right, benefitting with a window. To the right of this sits the large master bedroom which benefits from an en-suite with under floor heating in. The apartment also houses a large 16ft living/dining room as well as a juliette balcony. Opposite the living room sits the second bedroom which is currently being used as an office. In the main hallway is the main family sized bathroom which also has underfloor heating within. Throughout the home there is also large storage spaces too.

#### Outside

There is a Juliette Balcony in the living room. To the outside of the property are private parking spaces.