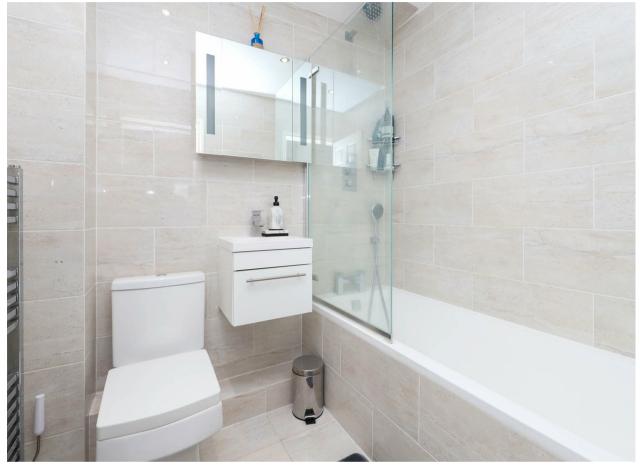

### Description

The property is located on the first floor. Upon opening the front door you are greeted with a large hallway and the fitted modernised kitchen on the right, benefitting with a window. To the right of this sits the large master bedroom which benefits from an en-suite with under floor heating in. The apartment also houses a large 16ft living/dining room as well as a juliette balcony. Opposite the living room sits the second bedroom which is currently being used as an office. In the main hallway is the main family sized bathroom which also has underfloor heating within. Throughout the home there is also large storage spaces too.