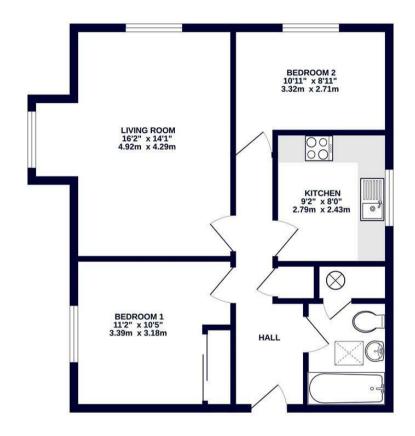

## **Description**

As you step inside this top floor flat, you are greeted by a spacious hallway that leads to a bathroom and a generous master bedroom with ample fitted wardrobes. There is a second bedroom, a wellequipped kitchen, and a light-filled living/dining room.

GROUND FLOOR 602 sq.ft. (56.0 sq.m.) approx.

TOTAL FLOOR AREA; 602 sq.ft. (56.0 sq.m.) approx.

attempt has been made to ensure the accuracy of the floorplan contained here, in

Whists every attempt has been made to ensure the accuracy of the floorplan contained bree, measurement of doors, windows, rooms and any other items are approximate and no responsibility is taken for any error, omission or mis-statement. This plan is for illustrative purposes only and should be used as such by any prospective purchaser. The service is systems and appliances shown have not been tested and no guarante as to their operability or efficiency can be given. Made view illustrations (2017)4.