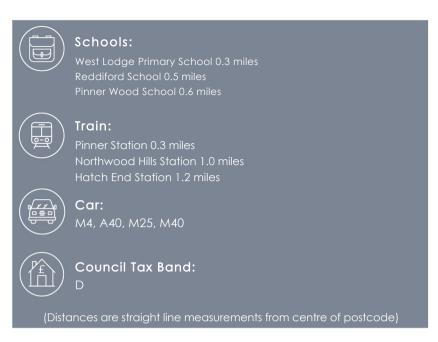

### Location

Granville Place is set within walking distance from Pinner High Street. Transport facilities include local bus links and the Metropolitan Line at Pinner tube station, providing a fast and frequent service into the heart of Central London, The City and beyond. The area is also well served for parks/playgrounds and recreational facilities. Within the local area are highly-regarded primary and secondary schools and a number of open spaces.