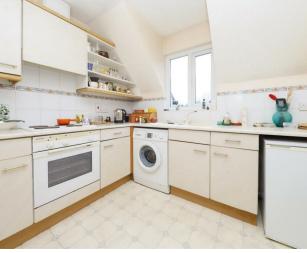

## **Description**

As you step inside this top floor flat, you are greeted by a spacious hallway that leads to a bathroom and a generous master bedroom with ample fitted wardrobes. There is a second bedroom, a wellequipped kitchen, and a light-filled living/dining room.